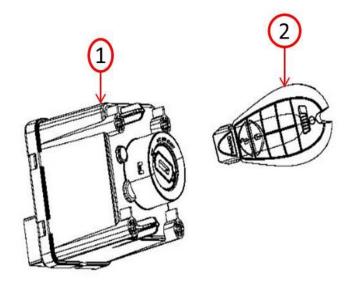

## **SYMPTOM/CONDITION:**

Some customers may experience a no start issue when turning the key fob in the ignition node module(Fig. 1).

Fig. 1 Ignition Node Module

- 1 Ignition Node Module
- 2 Key Fob