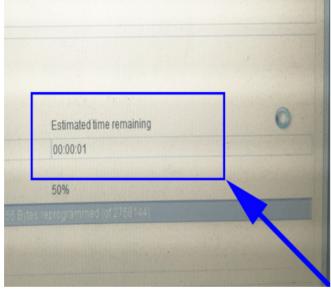

**Important:** During the SPS procedure, when the estimated time remaining reaches 00:00:01, it may take a few minutes to complete the reprogramming. Be sure to wait until the reprogramming is completed.