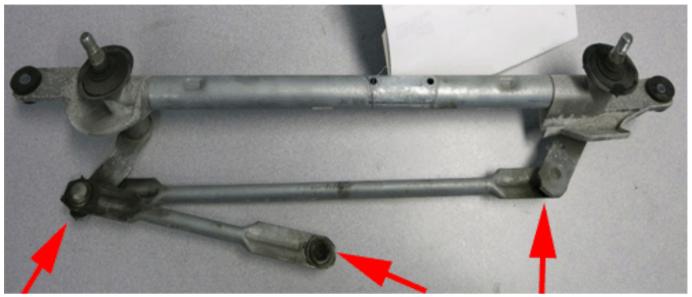

| Involved Region or Country | North America Only                                                                                          |  |  |
|----------------------------|-------------------------------------------------------------------------------------------------------------|--|--|
| Condition                  | Some customers may comment that the windshield wipers are inoperative.                                      |  |  |
| Cause                      | This may be caused by the wiper transmission linkage separating due to corrosion at the ball socket joints. |  |  |

#### Correction

If you encounter a vehicle with the above concern, complete the following steps:

1. Remove the air inlet screen. Refer to Air Inlet Screen Replacement in SI.

4508274

- Once the screen is removed, visually inspect the wiper transmission and wiper motor link sockets for corrosion or damage.
- 3. If the sockets show signs of corrosion or damage, replace the wiper transmission and wiper motor. Refer to Windshield Wiper Transmission Replacement and Windshield Wiper Motor Replacement in SI.