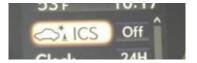

## **CONDITION**

 Intelligent Clearance Sonar (ICS) off indicator is illuminated in the combination meter

- No ICS Diagnostic Trouble Codes (DTC) are present
- ICS will not turn on through the combination meter