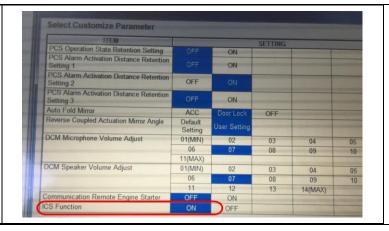

## **RECOMMENDATIONS**

- Turn the ICS Function Customizable Setting ON with Techstream
- (Body Electrical / Advanced Parking Guidance/ICS/Intuitive P/A / Utility / Customize Setting / Others)

### **LINK REFERENCES**

- PARK ASSIST / MONITORING: INTELLIGENT CLEARANCE SONAR SYSTEM: CUSTOMIZE PARAMETERS: 2017 MY RX350 [08/2016 - ???????]
- PARK ASSIST / MONITORING: INTELLIGENT CLEARANCE SONAR SYSTEM: CUSTOMIZE PARAMETERS; 2017 MY RX450H [08/2016 ????????]