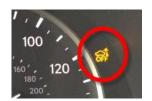

## **CONDITION**

 Intelligent Clearance Sonar (ICS) off indicator is illuminated in the combination meter

- No ICS Diagnostic Trouble Codes (DTC) are present
- ICS will not turn on through the combination meter