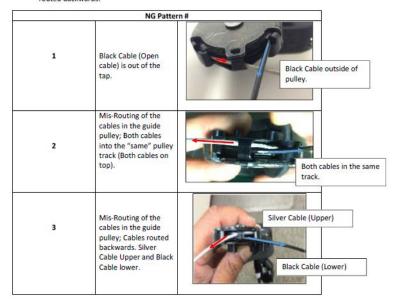

#### 2) Cable Mis-routing.

. Do NOT Include: cable routed correctly

INCLUDE: Black cable out of the tap, mis-routing of the cables in the guide pulley, and cables
routed backwards.