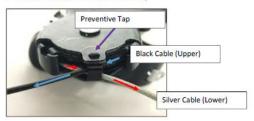

#### 2) Cable Mis-routing.

. Do NOT Include: cable routed correctly

INCLUDE: Black cable out of the tap, mis-routing of the cables in the guide pulley, and cables
routed backwards.