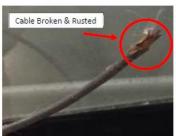

### 1) Cable binding

. Do NOT Include: Cable broken, frayed, corroded, cracked, or cut by dealer/customer.

. INCLUDE: Cable Binding with no cable coating damage

Expires on

04/19/2017

Rev1

© 2016, Toyota Motor Sales, USA