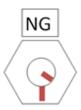

#### **RECOMMENDATIONS**

Please use the following procedure (s)

- For vehicles produced up to September 2008
  - 1. Remove cover and check bus bar nut and bolt for offset mark

- For vehicles produced after September 2008
  - 1. Remove HV Battery cover and inspect cells for physical signs of modification
    - Signs of previous removal of cover and or bus bar
    - Check that the last digit of the serial #s of all cell match (either A or B)
    - Check all cell serial #s and make sure they are all within
       3 months of production date from each other