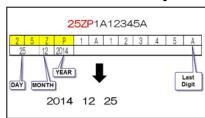

## Cell serial # example

| MONTH |    |  |  |
|-------|----|--|--|
| 1     | 1  |  |  |
| 2     | 2  |  |  |
| 3     | 3  |  |  |
| 4     | 4  |  |  |
| 5     | 5  |  |  |
| 6     | 6  |  |  |
| 7     | 7  |  |  |
| 8     | 8  |  |  |
| 9     | 9  |  |  |
| X     | 10 |  |  |
| Υ     | 11 |  |  |
| Z     | 12 |  |  |

| В | 2000 |
|---|------|
| С | 2001 |
| D | 2002 |
| E | 2003 |
| F | 2004 |
| G | 2005 |
| Н | 2006 |
| I | 2007 |
| J | 2008 |
| K | 2009 |
| L | 2010 |
| М | 2011 |
| N | 2012 |
| 0 | 2013 |
| Р | 2014 |
| Q | 2015 |

YEAR