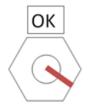

#### **RECOMMENDATIONS**

Please use the following procedure (s)

- For vehicles produced up to September 2008
  - 1. Remove cover and check bus bar nut and bolt for offset mark

- For vehicles produced after September 2008
  - 1. Remove HV Battery cover and inspect cells for physical signs of modification
    - Signs of previous removal of cover and or bus bar
    - Check that the last digit of the serial #s of all cell match (either A or B)
    - Check all cell serial #s and make sure they are all within
       3 months of production date from each other