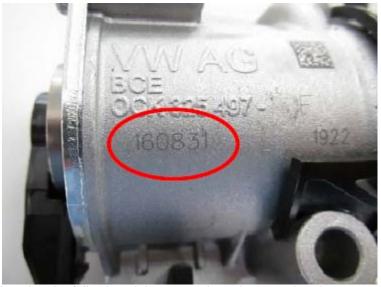

## Special Notice SM 100-2016:

• 0CK-325-497-F (Hydraulic Control Unit)

In order to promptly receive your credit and to improve the level of parts that reach your customers: Please return your inventory of the above-listed material numbers to your facing PDC, <u>no later than</u> 11/28/2016.

## Return all parts built 160720 – 160722 (year-month-day format)

Your cooperation in using the following claims procedures is appreciated:

- 1. File a separate "Claim with Return" selecting "DIr Sup. Req. Return" under item type, completing your dealer comments with the Special Notice Number and Parts Circular number referenced above
- 2. Review Parts On Command the following day for the Delivery List document; contact your facing PDC with any problems or delays
- 3. Enter your 40000XXXXX delivery document number on a YELLOW DEPOT REQUEST RETURN label
- 4. Adhere the YELLOW DEPOT REQUEST RETURN label to the package(s) containing the returned parts
- 5. Include one copy of the Delivery Document with the returned part(s).