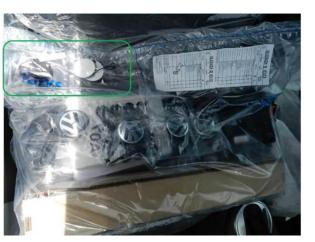

 For VW Models produced in Mexico (Jetta, Golf, GTI, Golf Sportwagen, Beetle & Beetle Convertible) the Bypack is located in the front passenger's side floor, Figure 5. The By-pack has separations (pouches) for the Key(s) and Tow Hook Covers and other components depending on trim level (Figure 6). Vehicles equipped with keyless entry (KESSY) have both keys in the By-pack.

Figure 3

Figure 4

© 2016 Volkswagen Group of America, Inc.

Page 4 of 8

Figure 5. By-pack Location for cars produced in Mexico

Figure 6. Separation pouches for key(s) tow hook cover, etc.

In cases where the bag is found open in any way and part(s) are missing, the claim should be filed as a transportation claim.