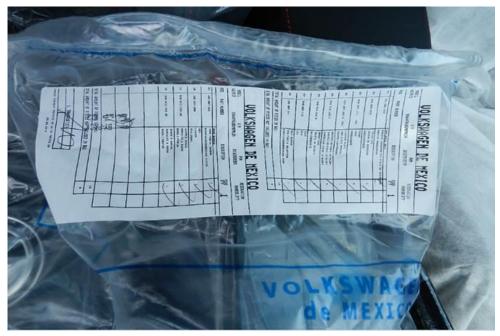

## **і**тір:

By-Pack is the term used to describe the bag that is delivered with the vehicle that contains the parts to be installed at PDI, i.e. Wheel Center Caps, Lug Caps, Wiper Blades, Etc. Figure 1.

Figure 1.

#### **By-pack Inspection Procedure**

At vehicle delivery off the truck at the dealer, the By-pack must be inspected for condition and contents. Please note the following:

- It is very important to check and make note the condition of the By-pack at delivery off the truck.
- For ease of checking the contents of the By-packs, most vehicles have contents label(s) affixed to the bag. If
  the label is not in English the part number can be used as a guide to perform the check.
- Using the content label(s) will help determine the proper contents of the bag (figures 3 and 4). There may be multiple contents labels on the bag.
- The VIN is indicated on the bag which can be used to determine if the by-pack is the correct one for the car.
- For the bags that do not have English translated contents label or no content label, the By-pack can still be
  inspected for the standard equipment such as, wheel center caps, lug caps, key(s), tow hook covers (all model
  except Passat), wipers, etc.