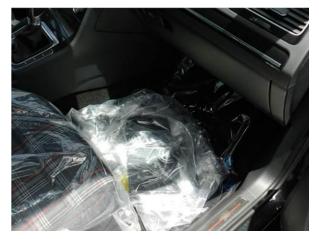

 For VW Models produced in Mexico (Jetta, Golf, GTI, Golf Sportwagen, Beetle & Beetle Convertible) the Bypack is located in the front passenger's side floor, Figure 5. The By-pack has separations (pouches) for the Key(s) and Tow Hook Covers and other components depending on trim level (Figure 6). Vehicles equipped with keyless entry (KESSY) have both keys in the By-pack.

Figure 3

Figure 4

© 2016 Volkswagen Group of America, Inc.

Page 4 of 8

Figure 5. By-pack Location for cars produced in Mexico

Figure 6. Separation pouches for key(s) tow hook cover, etc.

In cases where the bag is found open in any way and part(s) are missing, the claim should be filed as a transportation claim.