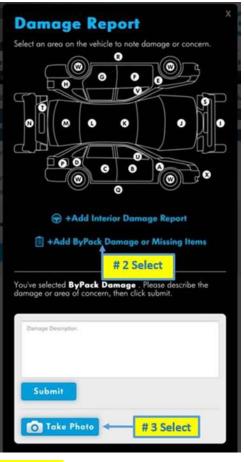

#### Option 1.

If using the ePDI app on an IOS device, pictures can be submitted using the device. This function is not yet available on other devices. See figures 9 to 11 below for steps to submit pictures.

#### Figure 10.

Figure 11.

© 2016 Volkswagen Group of America, Inc.

Page 7 of 8