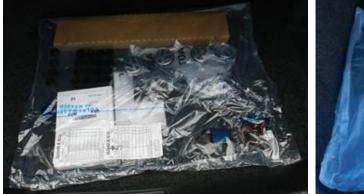

### Warranty Claim Guide

Best Practice - At PDI before opening the By-Pack spread out the By-pack on a work bench or table exposing all the contents as best as possible and take a picture of the front and rear of the By-Pack (Figures 7 and 8). Make sure that the components labels with VIN is captured in the photo and check for missing components during this time.

© 2016 Volkswagen Group of America, Inc.

Figure 7.

Figure 8.