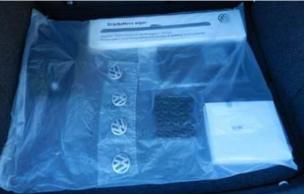

## **і**тір:

By-Pack is the term used to describe the bag that is delivered with the vehicle that contains the parts to be installed at PDI, i.e. Wheel Center Caps, Lug Caps, Wiper Blades, Etc. Figure 1.

Figure 1.