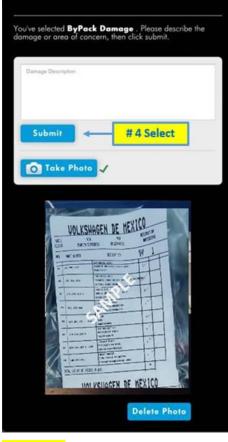

#### Option 1.

If using the ePDI app on an IOS device, pictures can be submitted using the device. This function is not yet available on other devices. See figures 9 to 11 below for steps to submit pictures.

#### Figure 10.

Figure 11.

© 2016 Volkswagen Group of America, Inc.

Page 7 of 8