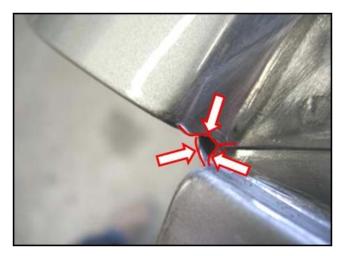

#### <u>Welding</u>

• MIG weld the corners of the rear lid (see Figure 3, red outline). Make sure that all three panels are connected with each other in the contact area of the rear lid (Figure 4, arrows).

Figure 4