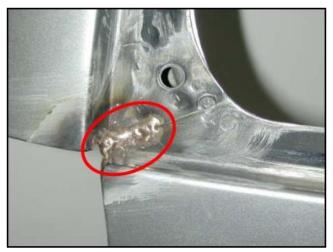

#### <u>Welding</u>

• MIG weld the corners of the rear lid (see Figure 3, red outline). Make sure that all three panels are connected with each other in the contact area of the rear lid (Figure 4, arrows).