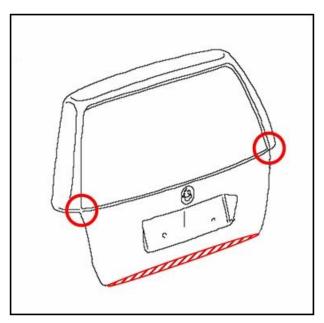

#### Corrosion in Corner Area of Rear Lid towards Rear Lights

Corrosion in the corner area of the rear lid towards the rear lights (Figure 1).

Figure 1 - Red circles - corrosion on the rear lid

Hatch area - possible fold corrosion on the rear lid