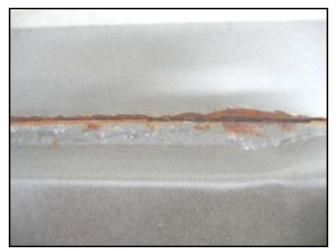

#### 1. Replace the rear lid:

If the lower fold area of the inner rear lid exhibits through-corrosion (perforation) (see Figure 2), DO NOT repair, Install a new rear lid.

Figure 2

- Remove all necessary parts/trim pieces of the <u>original</u> rear lid. See Repair Group 70 and Repair Group 55 in Elsa.
- Remove the rear window from the <u>original</u> rear lid. See Repair Group 64 in Elsa.

# Before the repair, check the fold area of the inner rear lid. If the lower fold area of the inner rear lid exhibits through-corrosion (perforation) (see Figure 2), DO NOT repair and install a new rear lid.