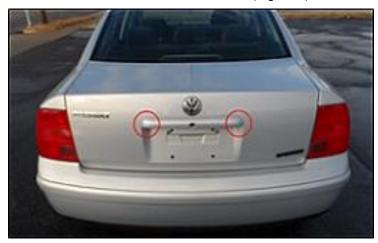

#### **Corrosion Around Handle On Rear Lid**

Corrosion where handle contacts rear lid (Figure 1).

Figure 1 (rear lid handle)

Corrosion on the contact area of the left and right sides of the rear lid / handle (Figure 2).