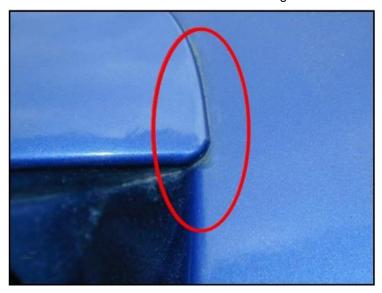

#### **Corrosion Around Handle On Rear Lid**

Corrosion where handle contacts rear lid (Figure 1).

Figure 1 (rear lid handle)

Corrosion on the contact area of the left and right sides of the rear lid / handle (Figure 2).

Figure 2 (corrosion on right side of the rear lid / handle)

To determine if this procedure is covered under Warranty, always refer to the *Warranty Policies and Procedures Manual*.

Documentation required per Warranty Policies and Procedures Manual.