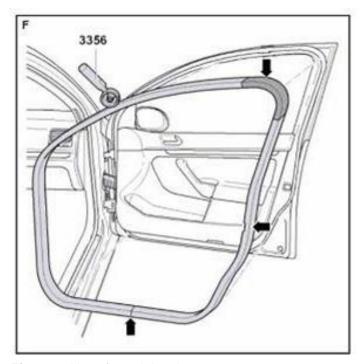

8. After allowing the seal to dry until tacky, attach the seal firmly to the door surface. Roll over the area several times with special tool **3356** (or equivalent).

Figure 4. Use of special tool 3356.