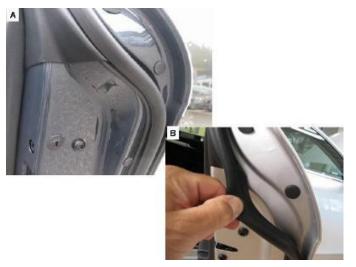

**Figure 3.** The door seal pressed to the door (A), and detached again (B).

7. Allow the adhesive on the surfaces to dry until the adhesive is very tacky (approximately 15 - 45 minutes, depending on the humidity in the air) while it is still detached.