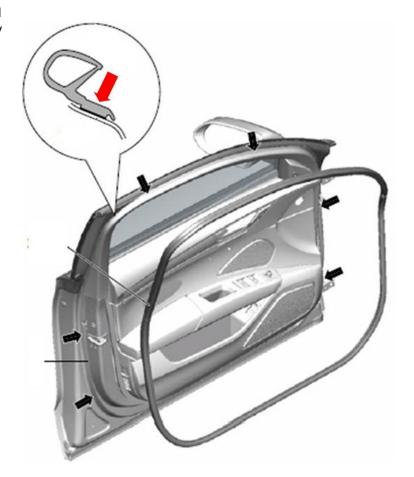

The outer door seals have become partially detached (Figure 1).

Page 1 of 9

Figure 1. The outer door seal, partially detached.