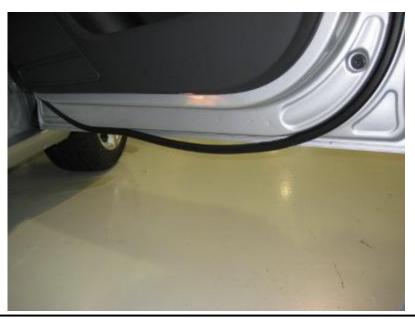

The outer door seals have become partially detached (Figure 1).

Page 1 of 9

Figure 1. The outer door seal, partially detached.