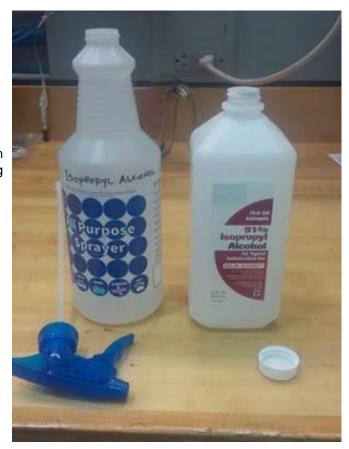

**Figure 2.** Filling a general purpose spray bottle with Isopropyl alcohol to aid in the contact surface preparation.

- Apply bonding agent D 355205A2 using a D 00950025 applicator (or a suitable, lint-free applicator brush) in the area to be bonded. Allow the treated surface to dry an additional 5 minutes.
- 5. Thinly coat the outer door seal with rubber profile adhesive **D 477KD1A2** in the area that has become detached.