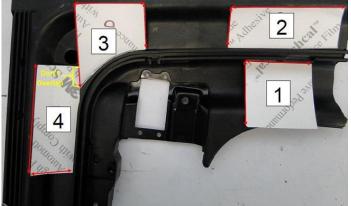

## 2015-2017 Golf, GTI – Sunroof Frame/Water Channel/Drain Pan Replacement

If replacing the sunroof frame/water channel/drain pan (part number 5GM.877.045\*), the 8 foil patches from the sunroof water channel repair kit (part number 5GM.898.041) must be installed on the water channel. If the foil patches are not installed, please refer to Technical Bulletin 2045403 for the installation instructions. Failure to install the repair kit can result in repeat customer concerns.

Patch locations (both front corners of water channel)

Positions 1 and 2 installed

Positions 3 and 4 installed