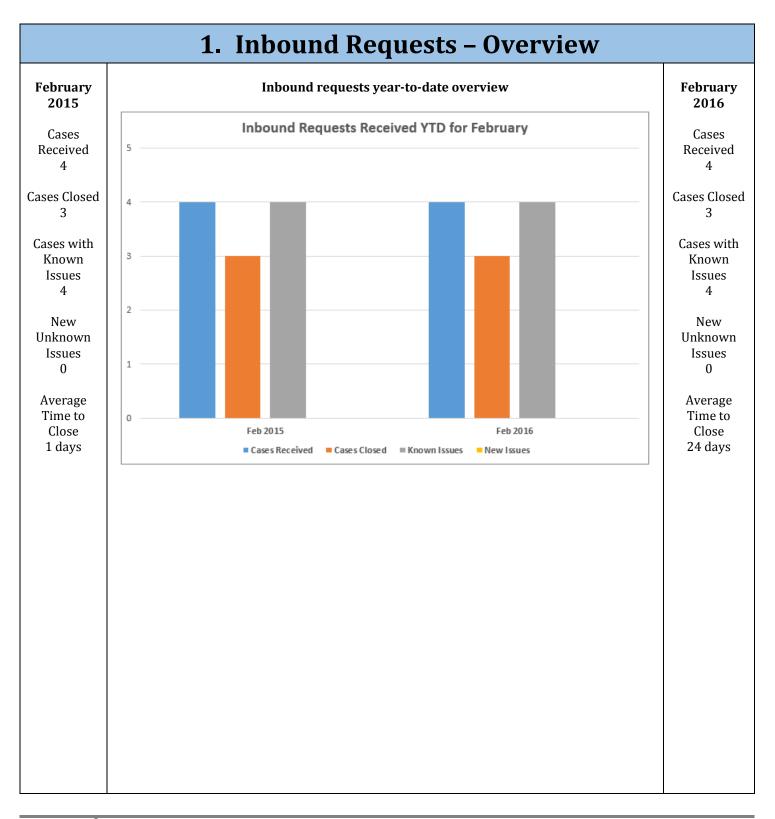

VW PROFI Program

| Quality Monitoring Updates |    |                              |       |  |  |  |
|----------------------------|----|------------------------------|-------|--|--|--|
|                            |    |                              |       |  |  |  |
|                            | 1. | Inbound Requests – Overview  | Pg. 2 |  |  |  |
|                            | 2. | Outbound Requests – New/Open | Pg. 3 |  |  |  |
|                            | 3. | Outbound Requests – Closed   | Pg. 6 |  |  |  |
|                            |    |                              |       |  |  |  |
|                            |    |                              |       |  |  |  |
|                            |    |                              |       |  |  |  |
|                            |    |                              |       |  |  |  |
|                            |    |                              |       |  |  |  |
|                            |    |                              |       |  |  |  |
|                            |    |                              |       |  |  |  |
|                            |    |                              |       |  |  |  |
|                            |    |                              |       |  |  |  |
|                            |    |                              |       |  |  |  |
|                            |    |                              |       |  |  |  |
|                            |    |                              |       |  |  |  |
|                            |    |                              |       |  |  |  |
|                            |    |                              |       |  |  |  |
|                            |    |                              |       |  |  |  |
|                            |    |                              |       |  |  |  |
|                            |    |                              |       |  |  |  |
|                            |    |                              |       |  |  |  |