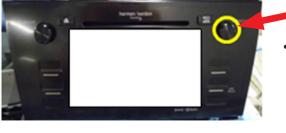

#### **Version Update Procedure**

Turn the ignition / key (ACC) "ON".

Press the "AUDIO/TUNE" button. The Select Audio Source screen will appear.

.

- Install Drive "1" (or Drive "2" after successful installation of Drive "1" update is confirmed) into the vehicle's USB port. After the flash drive is recognized, the USB icon will illuminate.
- Once the USB icon is illuminated, switch the unit into "Diagnosis Mode" by pressing and holding the HOME button while pressing the "AUDIO/TUNE" button 5 (five) times.