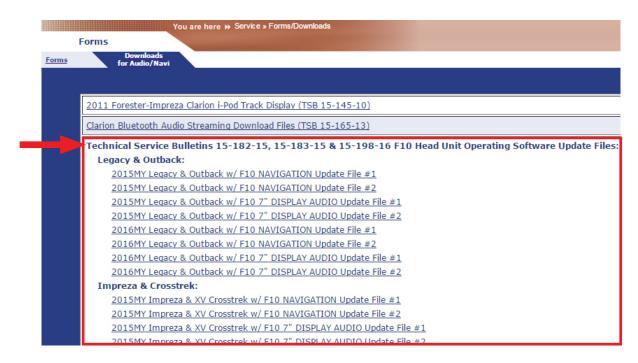

**NOTE:** If updates are necessary, the Version Check procedure will need to be performed again after each update installation to confirm the procedure was successful.

After performing the Version Check procedure, if updates are determined to be necessary, the 2 USB flash drives will be needed to download the Update Files onto. All the F10 update files are accessible for downloading from Subarunet under: Service>>Forms / Downloads>>Downloads for Audio/Navi page then clicking on the applicable hyperlink:

## Click Here to Access the Downloads for Audio/Navigation Information on Subarunet

The Subarunet page shown above will display which contains links to the update files 1 & 2 for each model head unit. Do not download any files at this point. The file download procedures are supplied later in this bulletin. The 2 flash drives must be formatted before the Update Files can be downloaded onto them as outlined in Step 2 below.