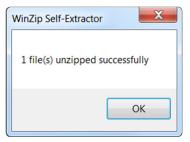

- Double clicking the Update File will bring up a dialogue box with a security warning, click on "Run" to continue.
- Click on "Browse"

• As shown below, click on "Removable Disk" which is your USB flash drive where you want the unzipped file(s) to be saved. Click "OK" then click on "Unzip".

| Browse for Folder                                                                                                                                                                                                                                                                                                                                                                                                                                                                                                                                                                                                                                                                                                                                                                                                                                                                                                                                                                                                                                                                                                                                                                                                                                                                                                                                                                                                                                                                                                                                                                                                                                                                                                                                                                                                                                                                                                                                                                                                                                                                                                                                                                                                                                        |                                                                                                                                                                                                                                                                                 |
|----------------------------------------------------------------------------------------------------------------------------------------------------------------------------------------------------------------------------------------------------------------------------------------------------------------------------------------------------------------------------------------------------------------------------------------------------------------------------------------------------------------------------------------------------------------------------------------------------------------------------------------------------------------------------------------------------------------------------------------------------------------------------------------------------------------------------------------------------------------------------------------------------------------------------------------------------------------------------------------------------------------------------------------------------------------------------------------------------------------------------------------------------------------------------------------------------------------------------------------------------------------------------------------------------------------------------------------------------------------------------------------------------------------------------------------------------------------------------------------------------------------------------------------------------------------------------------------------------------------------------------------------------------------------------------------------------------------------------------------------------------------------------------------------------------------------------------------------------------------------------------------------------------------------------------------------------------------------------------------------------------------------------------------------------------------------------------------------------------------------------------------------------------------------------------------------------------------------------------------------------------|---------------------------------------------------------------------------------------------------------------------------------------------------------------------------------------------------------------------------------------------------------------------------------|
| Unzip to Folder:<br>Desktop<br>Network<br>Dibraries<br>Computer<br>Desk (C:)<br>Removable Disk (D:)<br>Performance (\\SOA\DATA\Service\Service)<br>Performance (\\SOA\DATA\Service)<br>Performance (\\SOA\Service)<br>Performance (\\SOA\Service)<br>Per | WinZip Self-Extractor - SB15-041E_Appendix_OU9:03_USB         To unzip all files in this self-extractor file to the specified folder press the Unzip button.         Unzip to folder:         D:\         Browse         Close         Image: Overwrite files without prompting |