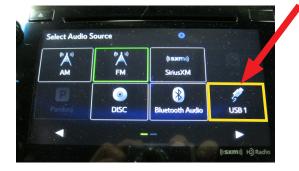

#### **Version Update Procedure**

Turn the ignition / key (ACC) "ON".

Press the "AUDIO/TUNE" button. The Select Audio Source screen will appear.

.

- Install Drive "1" (or Drive "2" after successful installation of Drive "1" update is confirmed) into the vehicle's USB port. After the flash drive is recognized, the USB icon will illuminate.
- Once the USB icon is illuminated, switch the unit into "Diagnosis Mode" by pressing and holding the HOME button while pressing the "AUDIO/TUNE" button 5 (five) times.

2. Press "AUDIO/TUNE" button 5 times

•

Press "Program Update" then follow the sequence shown in the screen shots on the next page

Wait for "OK" to activate (turn black)

Press "OK"

Press "SELECT"

**NOTE:** The "**OK**" button will not activate (turn black) if the wrong Update File(s) are on the flash drive. Re-format the flash drive and reload the proper Update Files starting from the beginning of **Step 2**.