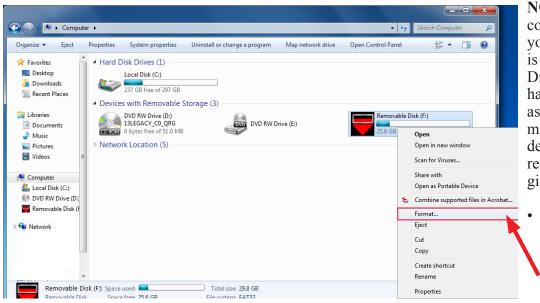

• In the next window, choose the Computer section on the left. Locate "Removable Disk"

| Computer >                                                                                                       | ↓ 4y Search 9 mputer ρ                         |
|------------------------------------------------------------------------------------------------------------------|------------------------------------------------|
| Organize ▼ System properties       Uninstall or mange a program       Map network drive       Open Control Panel | Removable Disk (F;)<br>25.6 GB free of 29.8 GB |
| D50001420 Domain: soa.soaad.com Memory: 4.00 GB<br>M71WIN7v3 base image Processor: Intel(R) Pentium(R) CP        |                                                |

Right click the picture for "Removable Disk" then select "Format".

• When the "Format" dialog box appears, make sure that the option labeled "File System" is set to **FAT32** and the **Quick Format** box is checked as well. Then, click the "**Start**" button.