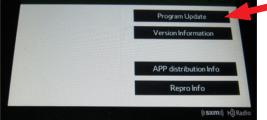

2. Press "AUDIO/TUNE" button 5 times

•

Press "Program Update" then follow the sequence shown in the screen shots on the next page

Wait for "OK" to activate (turn black)

Press "OK"

Press "SELECT"

**NOTE:** The "**OK**" button will not activate (turn black) if the wrong Update File(s) are on the flash drive. Re-format the flash drive and reload the proper Update Files starting from the beginning of **Step 2**.