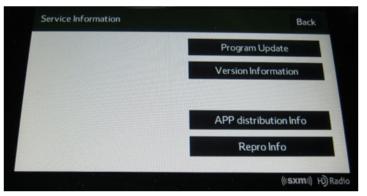

Press "Service Information"

• Press "Version Information"

• Press "Push" next to DA (or AVN for Navigation units)

| Manufacturer Name |         |  |
|-------------------|---------|--|
| FUJITSU TEN       |         |  |
| Version           |         |  |
|                   |         |  |
| Nor               | OU9005  |  |
| eSD               | OU9005  |  |
| POWER             | 02.1026 |  |
| CAN               | 14.0012 |  |
| POWER BOOT        | 02.1017 |  |