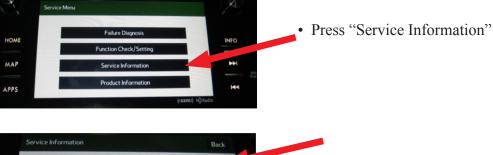

Press "Service Information"

• Press "Version Information"

• Press "Push" next to DA (or AVN for Navigation units)

| Manufacturer Name |         |  |
|-------------------|---------|--|
| FUJITSU TEN       |         |  |
| Version           |         |  |
|                   |         |  |
| Nor               | OU9005  |  |
| eSD               | OU9005  |  |
| POWER             | 02.1026 |  |
| CAN               | 14.0012 |  |
| POWER BOOT        | 02.1017 |  |