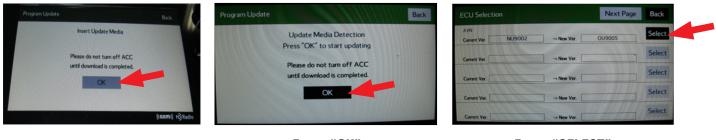

#### **Version Update Procedure**

Turn the ignition / key (ACC) "ON".

Press the "AUDIO/TUNE" button. The Select Audio Source screen will appear.

.

- Install Drive "1" (or Drive "2" after successful installation of Drive "1" update is confirmed) into the vehicle's USB port. After the flash drive is recognized, the USB icon will illuminate.
- Once the USB icon is illuminated, switch the unit into "Diagnosis Mode" by pressing and holding the HOME button while pressing the "AUDIO/TUNE" button 5 (five) times.

2. Press "AUDIO/TUNE" button 5 times

•

Press "Program Update" then follow the sequence shown in the screen shots on the next page

Wait for "OK" to activate (turn black)

Press "OK"

Press "SELECT"

**NOTE:** The "**OK**" button will not activate (turn black) if the wrong Update File(s) are on the flash drive. Re-format the flash drive and reload the proper Update Files starting from the beginning of **Step 2**.

**IMPORTANT:** Do not turn the ACC (ignition / key) off or disconnect the flash drive from the USB port during updating.

- Once the update completes successfully, turn the ACC off, WAIT 30 SECONDS then turn it back on again.
- After the unit boots back up, the "Updating software" screen and its status bar will be displayed. This update may take up to 5 minutes to complete.