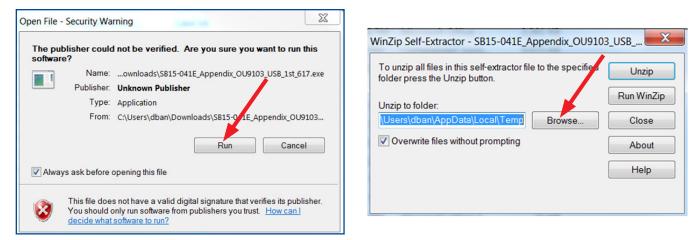

- Double clicking the Update File will bring up a dialogue box with a security warning, click on "Run" to continue.
- Click on "Browse"

• As shown below, click on "Removable Disk" which is your USB flash drive where you want the unzipped file(s) to be saved. Click "OK" then click on "Unzip".