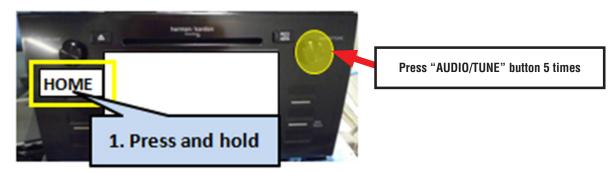

• Switch the unit into "Diagnosis Mode" by pressing and holding the HOME button while pressing the "AUDIO/TUNE" button 5 (five) times.

| De C | A                      | 1 22 Junior     | UNE         |
|------|------------------------|-----------------|-------------|
|      | Service Menu           | X               |             |
| HOME | Failure Diagnosis      |                 |             |
| HOME | Function Check/Setting | INFO            |             |
| MAP  | Service Information    | <b>PH</b>       |             |
| APPS | Product Information    | 144             | IEK<br>IACK |
|      |                        | (Isxmi) H)Radio |             |

#### **Version Update Procedure**

Turn the ignition / key (ACC) "ON".

Press the "AUDIO/TUNE" button. The Select Audio Source screen will appear.

.

- Install Drive "1" (or Drive "2" after successful installation of Drive "1" update is confirmed) into the vehicle's USB port. After the flash drive is recognized, the USB icon will illuminate.
- Once the USB icon is illuminated, switch the unit into "Diagnosis Mode" by pressing and holding the HOME button while pressing the "AUDIO/TUNE" button 5 (five) times.