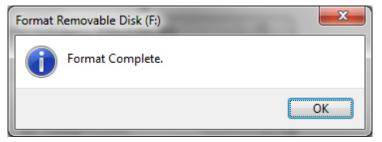

• Click "OK" when the following window appears.

• The drive will start formatting and display this window when it is finished. Click "**OK**" to complete the process.

• Repeat the procedure above for the second flash drive