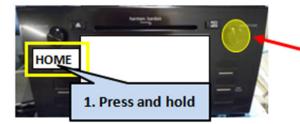

• Switch the unit into "Diagnosis Mode" by pressing and holding the HOME button while pressing the "AUDIO/TUNE" button 5 (five) times.

| De C | A                      | 1 22 Junior     | UNE         |
|------|------------------------|-----------------|-------------|
|      | Service Menu           | X               |             |
| HOME | Failure Diagnosis      |                 |             |
| HOME | Function Check/Setting | INFO            |             |
| MAP  | Service Information    | <b>PH</b>       |             |
| APPS | Product Information    | 144             | IEK<br>IACK |
|      |                        | (Isxmi) H)Radio |             |