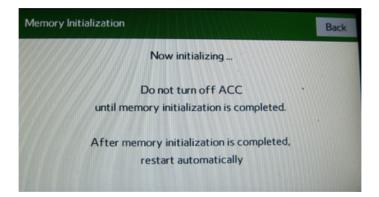

## **Step 6: Memory Clear Procedure**

After confirming both software updates have been installed successfully, the Memory Clear procedure must be performed to complete the update procedure.

NOTE: All presets will likely be lost and will need to reset after performing this procedure.

After pressing "Back", the following screen will be displayed:

This screen will be displayed for about 1 minute while the unit restarts. After restart, the Loading screen and its status bar will be displayed. After the status bar completes, the Main Menu screen will be displayed. To complete the updating procedure, you must go through the series of Initial Setup screens, reset the radio station presets and re-pair any mobile devices (where applicable).