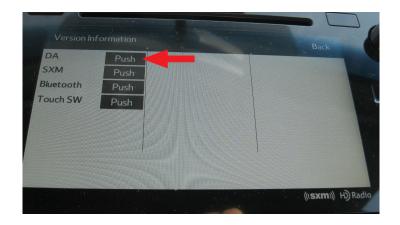

Press "Service Information"

• Press "Version Information"

• Press "Push" next to DA (or AVN for Navigation units)

| Manufacturer Name |         |  |
|-------------------|---------|--|
| FUJITSU TEN       |         |  |
| Version           |         |  |
|                   |         |  |
| Nor               | OU9005  |  |
| eSD               | OU9005  |  |
| POWER             | 02.1026 |  |
| CAN               | 14.0012 |  |
| POWER BOOT        | 02.1017 |  |

- Verify the current versions according to the Update File Applicability / Information table shown table shown on page 2. Use the down arrow to scroll to the bottom of the list for complete verification.
- If the software version is current, press and HOLD the HOME button to exit the Diagnostic Mode and complete the procedure as no updates are necessary. If no updates are necessary, continue your diagnosis of the customer concern. If the Version ID numbers are prior to (lower than) those shown in the table above, proceed with **Step 2**, preparing the USB memory (Flash Drives) then **Step 3**, the software update procedure.