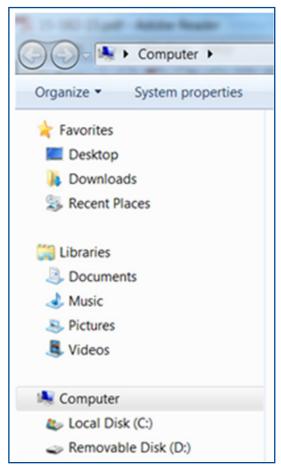

• In the next window, choose the Computer section on the left. Locate "Removable Disk"

| Computer >                                                                                                       | ↓ 4y Search 9 mputer ρ                         |
|------------------------------------------------------------------------------------------------------------------|------------------------------------------------|
| Organize ▼ System properties       Uninstall or mange a program       Map network drive       Open Control Panel | Removable Disk (F;)<br>25.6 GB free of 29.8 GB |
| D50001420 Domain: soa.soaad.com Memory: 4.00 GB<br>M71WIN7v3 base image Processor: Intel(R) Pentium(R) CP        |                                                |