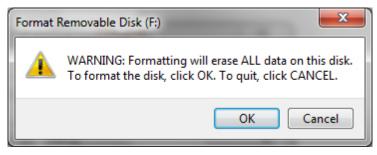

Right click the picture for "Removable Disk" then select "Format".

• When the "Format" dialog box appears, make sure that the option labeled "File System" is set to **FAT32** and the **Quick Format** box is checked as well. Then, click the "**Start**" button.

• Click "OK" when the following window appears.

• The drive will start formatting and display this window when it is finished. Click "**OK**" to complete the process.

• Repeat the procedure above for the second flash drive