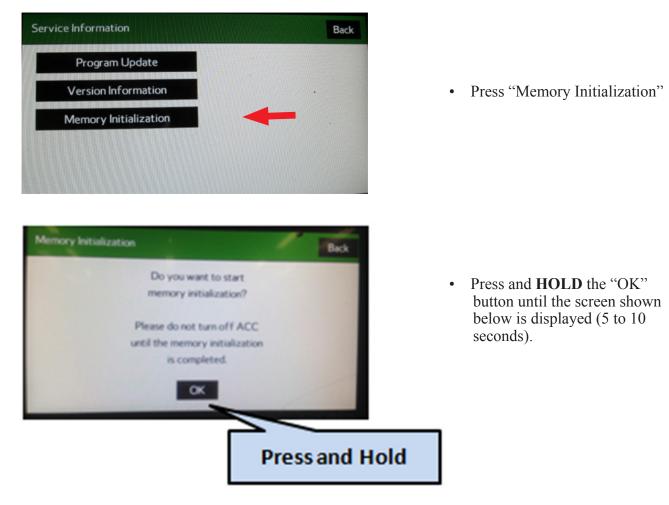

## **Step 6: Memory Clear Procedure**

After confirming both software updates have been installed successfully, the Memory Clear procedure must be performed to complete the update procedure.

NOTE: All presets will likely be lost and will need to reset after performing this procedure.

After pressing "Back", the following screen will be displayed:

This screen will be displayed for about 1 minute while the unit restarts. After restart, the Loading screen and its status bar will be displayed. After the status bar completes, the Main Menu screen will be displayed. To complete the updating procedure, you must go through the series of Initial Setup screens, reset the radio station presets and re-pair any mobile devices (where applicable).