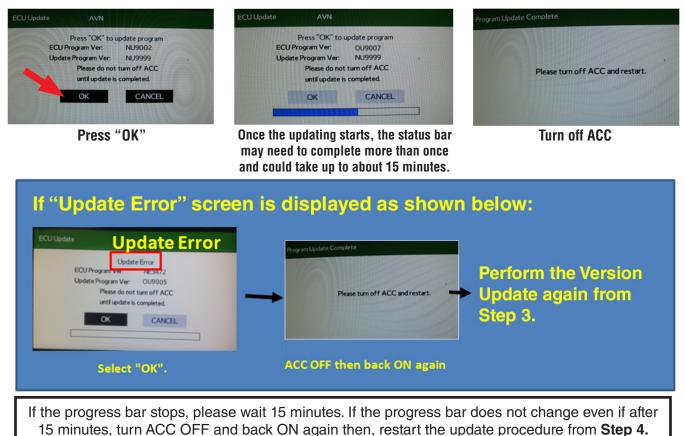

**IMPORTANT:** Do not turn the ACC (ignition / key) off or disconnect the flash drive from the USB port during updating.

- Once the update completes successfully, turn the ACC off, WAIT 30 SECONDS then turn it back on again.
- After the unit boots back up, the "Updating software" screen and its status bar will be displayed. This update may take up to 5 minutes to complete.

When the Software Updates complete, the unit will restart automatically. Once the STARLINK opening screen is displayed, remove the flash drive from the USB port and turn the ignition off. Before proceeding further, perform **Step 1** (Version Check Procedure) again to confirm the updated software installation from Drive "1" was successful. When the update is successful, the new software version number will be displayed. If OK, proceed with installation of the Drive "2" update (repeat **Step 4**, Update Software Installation). If the updated versions are not displayed, **Step 4** using Drive "1" must be repeated. Once the software and CAN version updates are confirmed, insert Drive "2" and repeat **Step 4**.