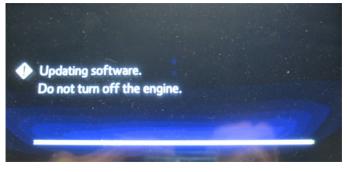

**IMPORTANT:** Do not turn the ACC (ignition / key) off or disconnect the flash drive from the USB port during updating.

- Once the update completes successfully, turn the ACC off, WAIT 30 SECONDS then turn it back on again.
- After the unit boots back up, the "Updating software" screen and its status bar will be displayed. This update may take up to 5 minutes to complete.