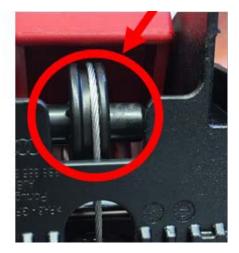

## Return all parts that mirror the photo on the right. If the photo matches the part on the left, no action is necessary.

Your cooperation in using the following claims procedures is appreciated:

- 1. File a separate "Claim with Return" selecting "DIr Sup. Req. Return" under item type, completing your dealer comments with the Special Notice Number and Parts Circular number referenced above
- 2. Review Parts On Command the following day for the Delivery List document; contact your facing PDC with any problems or delays
- 3. Enter your 40000XXXXX delivery document number on a YELLOW DEPOT REQUEST RETURN label
- 4. Adhere the YELLOW DEPOT REQUEST RETURN label to the package(s) containing the returned parts
- 5. Include one copy of the Delivery Document with the returned part(s).