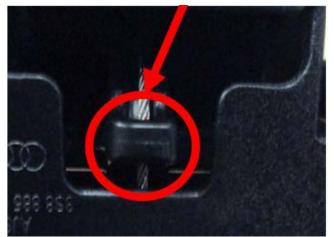

## Return all parts that mirror the photo on the right. If the photo matches the part on the left, no action is necessary.

Your cooperation in using the following claims procedures is appreciated:

- 1. File a separate "Claim with Return" selecting "DIr Sup. Req. Return" under item type, completing your dealer comments with the Special Notice Number and Parts Circular number referenced above
- 2. Review Parts On Command the following day for the Delivery List document; contact your facing PDC with any problems or delays
- 3. Enter your 40000XXXXX delivery document number on a YELLOW DEPOT REQUEST RETURN label
- 4. Adhere the YELLOW DEPOT REQUEST RETURN label to the package(s) containing the returned parts
- 5. Include one copy of the Delivery Document with the returned part(s).