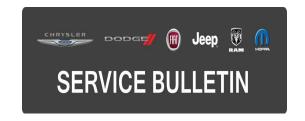

## **SYMPTOM/CONDITION:**

The customer or technician may find grease leaking out of the left front axle half shaft inner boot (Fig. 1).

Fig. 1 Half Shaft Boot Leak

- 1 Grease Leaking
- 2 Half Shaft Boot