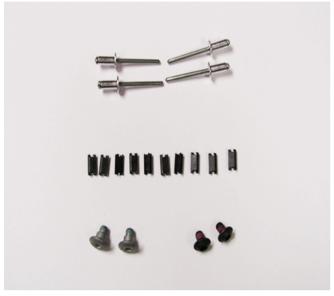

#### Correction

4588587

**Note:** When replacing the top cover, it will also be necessary to order the fastener kit, shown above, and listed in the part table below, which contains the non reusable cover fasteners.