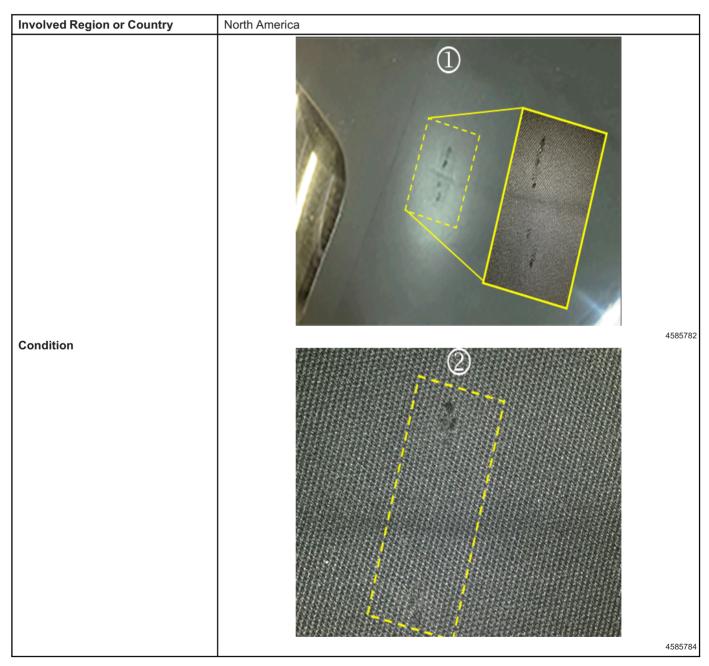

|       | Some customers may comment on seeing small pierced holes appearing in the sail panel area, on one or both sides of the folding top cover. Examples of right side (1) and left side (2) damage are shown in the graphics above. |
|-------|--------------------------------------------------------------------------------------------------------------------------------------------------------------------------------------------------------------------------------|
| Cause | The cause of the condition may be tension straps sewn into the top cover that were too long in length. This allowed the top cover material to fold into, and be pinched by, the kinematic hinge causing the wear/damage.       |