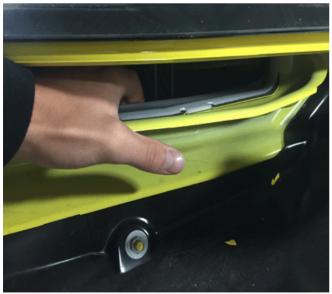

4581677

3. With the plenum water deflector removed, gently pull on the sheet metal on the lower side of the opening for the HVAC recirculation opening.

4581676

4. Cycle the recirculation mode on and off to verify that the concern has been corrected. This is best performed with the blower on low and air on face mode. If the noise is still present, repeat Step 3 as necessary.