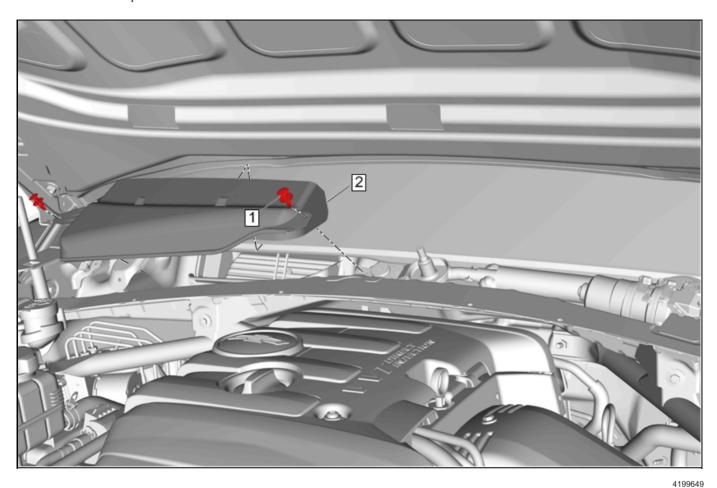

### Correction

If you encounter a vehicle with the above concern, complete the following steps:

4179878

1. Remove the air inlet grille panel. Refer to *Air Inlet Grille Panel Replacement* in SI.

2. Remove the plenum water deflector. Refer to Plenum Water Deflector Replacement in SI.