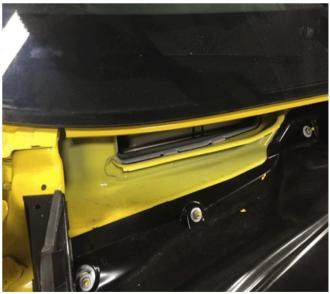

4581677

3. With the plenum water deflector removed, gently pull on the sheet metal on the lower side of the opening for the HVAC recirculation opening.

4581676

4. Cycle the recirculation mode on and off to verify that the concern has been corrected. This is best performed with the blower on low and air on face mode. If the noise is still present, repeat Step 3 as necessary.