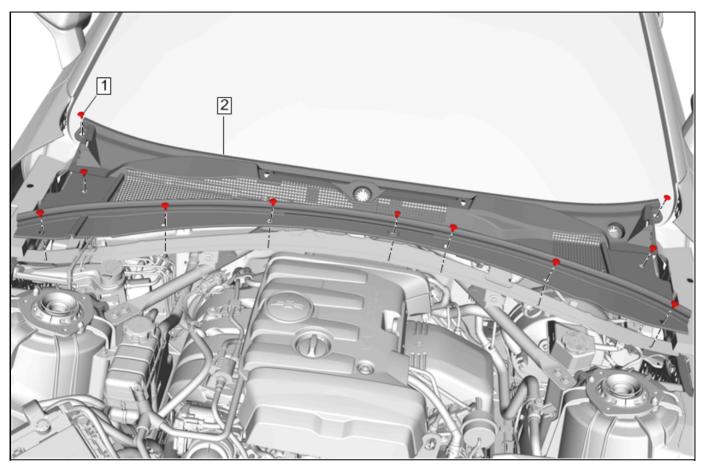

### Correction

If you encounter a vehicle with the above concern, complete the following steps:

4179878

1. Remove the air inlet grille panel. Refer to *Air Inlet Grille Panel Replacement* in SI.

2. Remove the plenum water deflector. Refer to Plenum Water Deflector Replacement in SI.