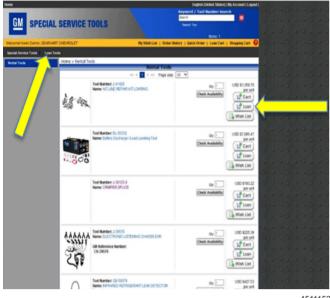

### **Loan Tool Process**

4511150

The Loan Tool Program provides dealerships with a simple process for requesting special tools.

4511152

1. Dealership contacts Bosch via the Global Connect link to GM Special Tools website. Once on the site, select the Loan Tools feature & enter the desired tool number in the Search box. If the desired tool is available for Loan, select the Loan Cart button to initiate the transaction.

| <u>GM</u> SPI                    | ECIAL SERVICE TOOLS                                                  | Keyword / Tool Number Search                                                                                                                                                                                                                                                                                                                                                                                                                                                                                                              |  |  |  |
|----------------------------------|----------------------------------------------------------------------|-------------------------------------------------------------------------------------------------------------------------------------------------------------------------------------------------------------------------------------------------------------------------------------------------------------------------------------------------------------------------------------------------------------------------------------------------------------------------------------------------------------------------------------------|--|--|--|
| Welcomel Kevin Damm              | GEARHART CHEVROLET                                                   | Derns: 1 My Wish List   Order History   Quick Order   Loan Cart   Shopping Cart                                                                                                                                                                                                                                                                                                                                                                                                                                                           |  |  |  |
| Special Service Tools            | Loan Tools                                                           |                                                                                                                                                                                                                                                                                                                                                                                                                                                                                                                                           |  |  |  |
|                                  | Loan To                                                              | ol Request Form                                                                                                                                                                                                                                                                                                                                                                                                                                                                                                                           |  |  |  |
| First Name                       | Kevin                                                                | <ul> <li>After submitting your loan tool request a Bosch customer service<br/>agent will contact you to confirm your request</li> <li>If loan tool inventory is not available, an estimated availability<br/>date will be provided</li> <li>All loan tools must be returned within S-business days of receipt<br/>at your location</li> <li>A UPS shipping label and return instructions will be included with<br/>the loan tool</li> <li>Retain all packaging materials - they should be used to return the<br/>tool to Bosch</li> </ul> |  |  |  |
| Last Name<br>Dealer Name         | Damm<br>GEARHART CHEVROLET                                           |                                                                                                                                                                                                                                                                                                                                                                                                                                                                                                                                           |  |  |  |
| Email                            | lævin danm@us.bosch.com                                              |                                                                                                                                                                                                                                                                                                                                                                                                                                                                                                                                           |  |  |  |
| Phone                            |                                                                      | <ul> <li>Submit questions regarding the order or return process to;<br/>smsrepair@us.bosch.com</li> </ul>                                                                                                                                                                                                                                                                                                                                                                                                                                 |  |  |  |
| Request Date                     | 7/29/2015                                                            |                                                                                                                                                                                                                                                                                                                                                                                                                                                                                                                                           |  |  |  |
| J-41425 - A/C LINE               | REPAIR KIT LOKRING                                                   |                                                                                                                                                                                                                                                                                                                                                                                                                                                                                                                                           |  |  |  |
|                                  |                                                                      | Place Loan Request                                                                                                                                                                                                                                                                                                                                                                                                                                                                                                                        |  |  |  |
|                                  |                                                                      |                                                                                                                                                                                                                                                                                                                                                                                                                                                                                                                                           |  |  |  |
| Terms and Conditions of Us<br>Us | e   Terms and Conditions of Sale   Privacy Policy   Warranty   How t | o Order   Order Form   Contact This website is powered by 😝 BOSK                                                                                                                                                                                                                                                                                                                                                                                                                                                                          |  |  |  |
|                                  |                                                                      | 45111                                                                                                                                                                                                                                                                                                                                                                                                                                                                                                                                     |  |  |  |

- 2. Fill out the request form and click Place Loan Request.
- 3. Bosch processes the loan tool request and ships the tool. Two-day shipping is included in the program. (Overnight shipping option is an extra charge calculated at check-out.)