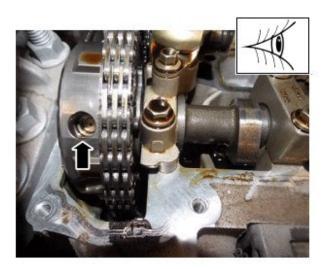

E186694

Fully rotate the camshaft anti-clockwise (1) and then attempt to rotate the camshaft clockwise (2).

- If the camshaft rotates freely in both directions, the VCT actuator is NOT functioning correctly; go to Step 4.
- If no clockwise movement was possible without also rotating the engine, the VCT actuator is functioning correctly.
  - Reverse the removal procedure.