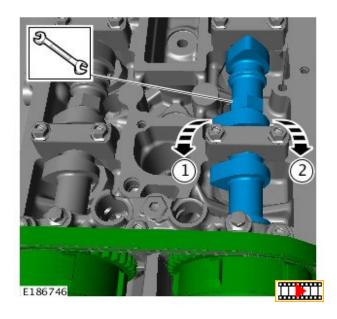

E186694

Fully rotate the camshaft anti-clockwise (1) and then attempt to rotate the camshaft clockwise (2).

- If the camshaft rotates freely in both directions, the VCT actuator is NOT functioning correctly; go to Step 4.
- If no clockwise movement was possible without also rotating the engine, the VCT actuator is functioning correctly.
  - Reverse the removal procedure.