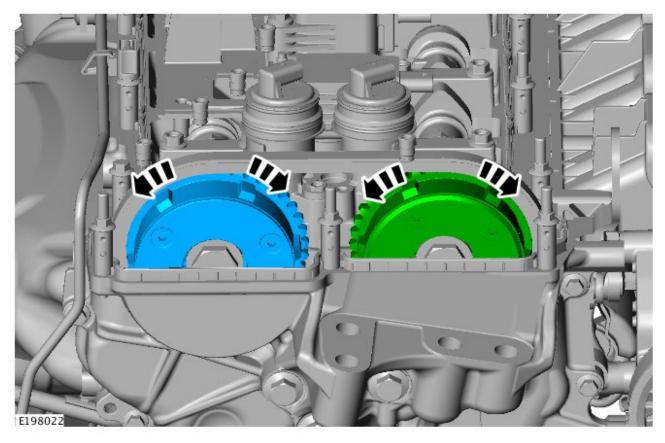

#### 1. **ONOTE:** This Service Information is to prevent misdiagnosis.

The exhaust camshaft Variable Camshaft Timing (VCT) actuator unit (shown in blue) has restricted movement when turned. The intake camshaft VCT unit (shown in green) has a less restricted movement when turned.