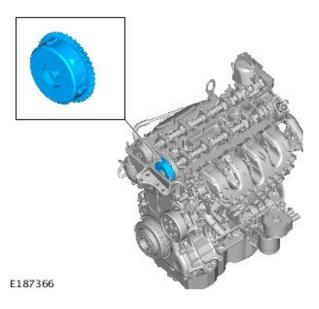

## **COMPONENT LOCATION**

1. Intake camshaft Variable Camshaft Timing (VCT) actuator location