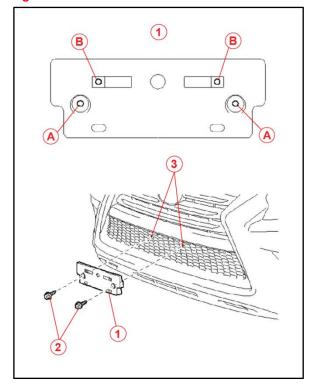

#### **Installation Procedure**

 Align holes "A" of the mounting bracket with the dimples on the front bumper cover. Mark the location of holes "B" on the front bumper cover.

#### **NOTE**

- Holes "A" are used to install the mounting bracket to the bumper cover.
- Holes "B" are used to install the front license plate to the mounting bracket.

#### **NOTICE**

Do NOT drill into the dimples on the front bumper cover.

2. Install the mounting bracket to the front bumper cover (holes "A") using the 2 supplied self-tapping screws.

#### **NOTE**

Be sure to tighten both the driver side and passenger side screws.

Figure 1.

| 1 | Mounting Bracket    |
|---|---------------------|
| 2 | Self-tapping Screws |
| 3 | Dimples             |