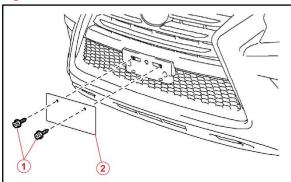

### **Installation Procedure (Continued)**

3. Install the front license plate to the mounting bracket using 2 non-corroding bolts with the following dimensions:

Nominal Length: 15.0 mm (0.59 in.)

Diameter: 6.0 mm (0.24 in.)

Figure 2.

| 1 | Bolts              |   |
|---|--------------------|---|
| 2 | Front License Plat | e |

Figure 3.

| 1 | Nominal Length |  |
|---|----------------|--|
| 2 | Diameter       |  |