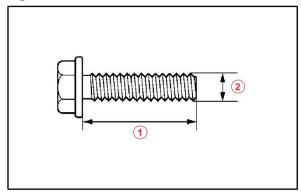

### **Installation Procedure (Continued)**

3. Install the front license plate to the mounting bracket using 2 non-corroding bolts with the following dimensions:

Nominal Length: 15.0 mm (0.59 in.)

Diameter: 6.0 mm (0.24 in.)

Figure 2.

| 1 | Bolts              |   |
|---|--------------------|---|
| 2 | Front License Plat | e |

Figure 3.

| 1 | Nominal Length |  |
|---|----------------|--|
| 2 | Diameter       |  |