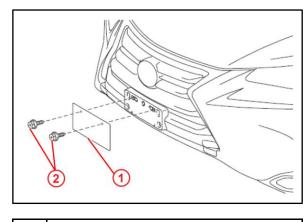

#### Installation Procedure (Continued

2. Install the front license plate to the mounting bracket using 2 non-corroding bolts with the following dimensions:

Nominal Length: 15.0 mm (0.59 in.) Diameter: 6.0 mm (0.24 in.) Figure 2.

- 1 Front License Plate
- 2 Bolts

Figure 3.