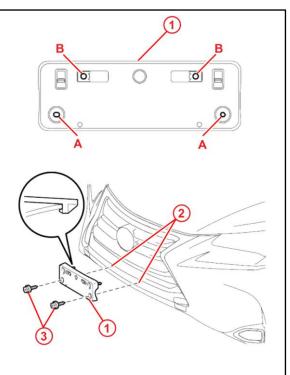

#### Figure 1.

A. Align holes "A" of the mounting bracket with the dimples on the radiator lower grille.

#### HINT

- Holes "A" are used to install the mounting bracket to the bumper cover.
- Holes "B" are used to install the front license plate to the mounting bracket.
- B. Engage the 2 clips and screw the 2 supplied self-tapping screws directly into the dimples to install the front license plate mounting bracket.

#### NOTE

- Do NOT pre-drill holes into the dimples on the front bumper cover.
- Do NOT over-tighten the self-tapping screws.

- 1 Mounting Bracket
- 2 Dimples 3 Self-tapping Screws