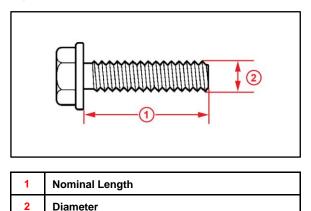

#### Installation Procedure (Continued

2. Install the front license plate to the mounting bracket using 2 non-corroding bolts with the following dimensions:

Nominal Length: 15.0 mm (0.59 in.) Diameter: 6.0 mm (0.24 in.) Figure 2.