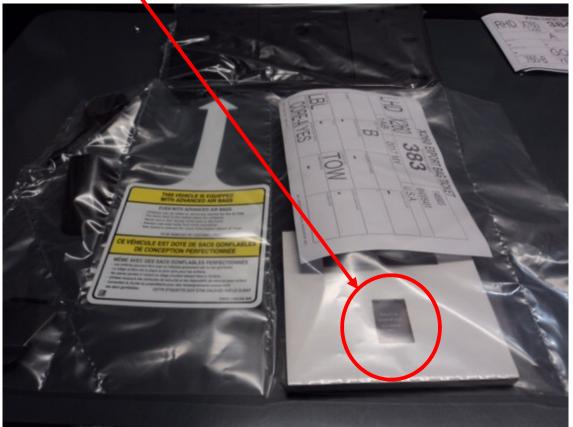

| Reference<br>Models<br>Title | SSM73074<br>XE / X760<br>XF / X260                                                                                                                                                 |
|------------------------------|------------------------------------------------------------------------------------------------------------------------------------------------------------------------------------|
|                              |                                                                                                                                                                                    |
| Title                        | XF / X260                                                                                                                                                                          |
| Title                        |                                                                                                                                                                                    |
|                              | SD card is missing from transit bag when the vehicle is received by retailer                                                                                                       |
| Category                     | Electrical                                                                                                                                                                         |
| Last modified                | 28-Nov-2016 00:00:00                                                                                                                                                               |
| Symptom                      | 207000 Entertainment Systems                                                                                                                                                       |
| Attachments                  | sim card correct installation in transit bag.docx (sim card correct installation in transit bag.docx)                                                                              |
| Content                      | Issue                                                                                                                                                                              |
|                              | When the vehicle is received it is found that the transit bag is                                                                                                                   |
|                              | 1) Ripped and the sd card is missing.                                                                                                                                              |
|                              | 2) The sd card is for the incorrect region                                                                                                                                         |
|                              | 3) The sd card is missing but the transit bag is intact.                                                                                                                           |
|                              | Action                                                                                                                                                                             |
|                              | If you discover any of these conditions and before proceeding you are requested to take<br>a photograph of the transit bag clearly showing the issue and the buid sheet within the |
|                              | bag and to raise an EPQR with the photograph attached.                                                                                                                             |
|                              | The assured vins for this in production are                                                                                                                                        |
|                              | XE P07296                                                                                                                                                                          |
|                              | XF Y46476<br>This may affect the warranty claim if this process is not followed.                                                                                                   |
|                              | Technicians - Please rate this SSM and provide comments so that future communications can be improved.                                                                             |
|                              | 1 = Poor – Basic information provided – The SSM does not help me resolve the customer concern.                                                                                     |
|                              | 3 = Average – Adequate information provided – The SSM partially helps me resolve the customer concern.                                                                             |
|                              | 5 = Excellent – All required information provided to resolve the customer concern.                                                                                                 |