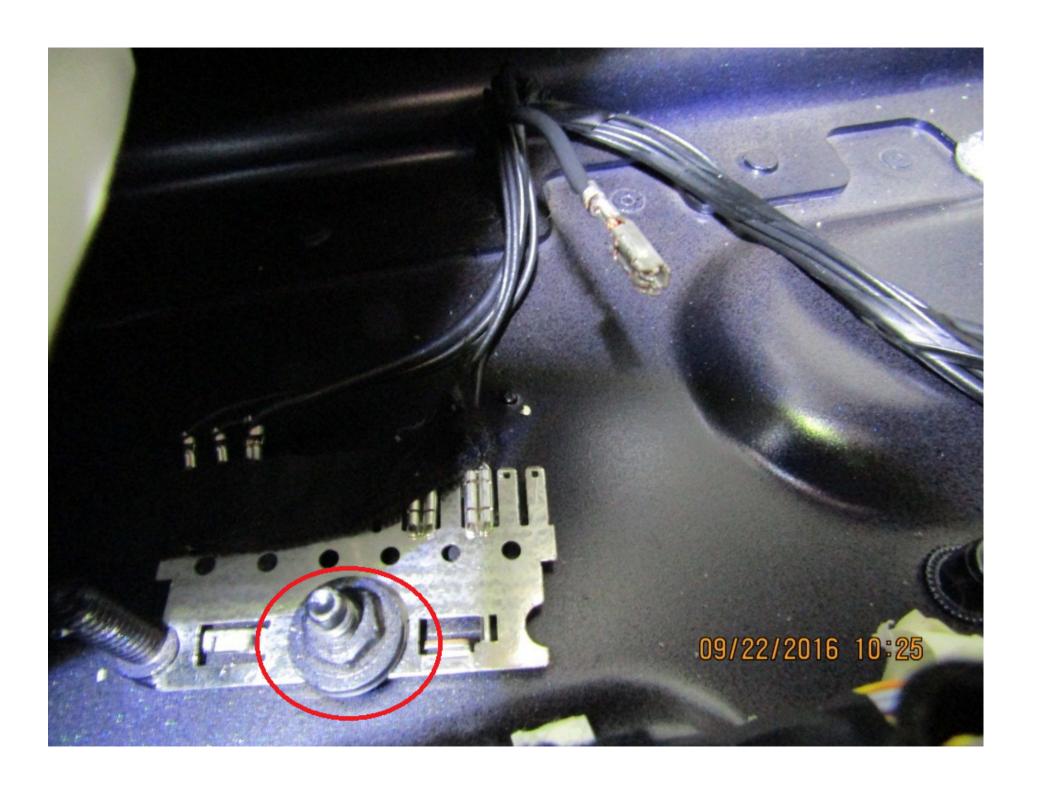

## Cause

Fixing at Ground Point G1D131 may not be tightened sufficiently

## Action:

Locate ground point G1D131 in driver's footwell see location pictures. If nut is loose remove it, clean and re tighten to 12nm. If this does not resolve the customer issue, continue with diagnostics.