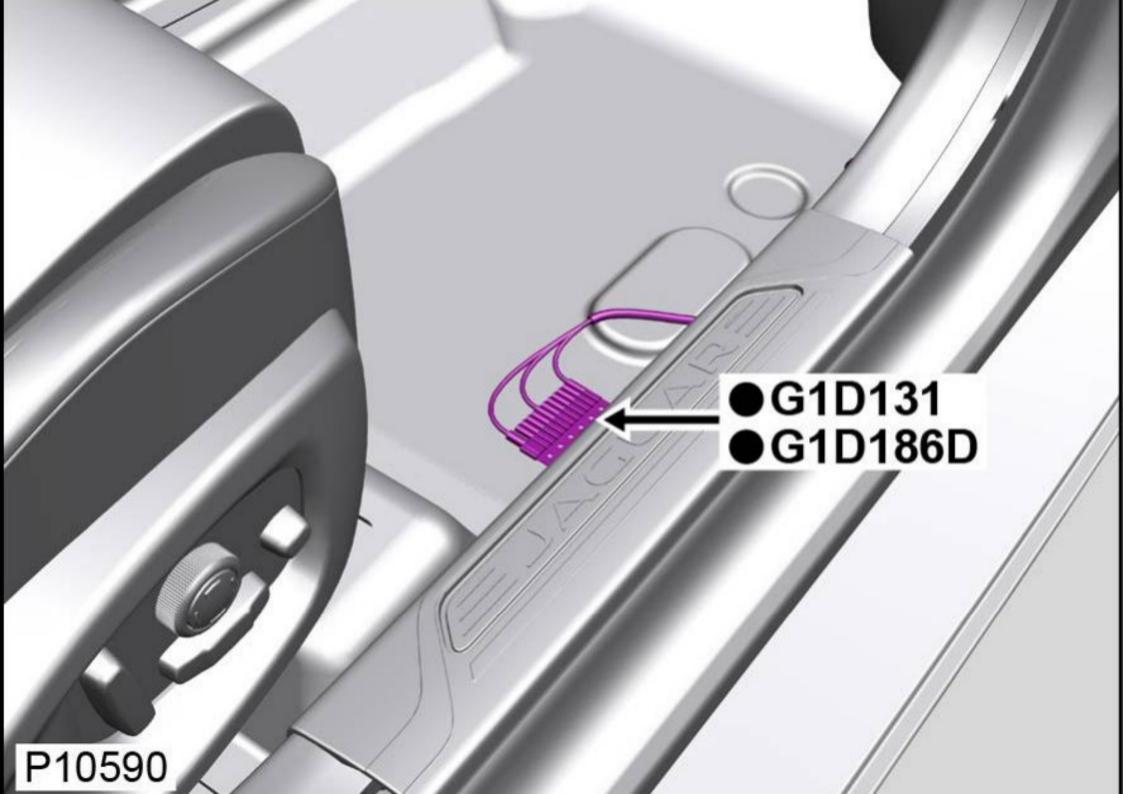

## Cause

Fixing at Ground Point G1D131 may not be tightened sufficiently

## Action:

Locate ground point G1D131 in driver's footwell see location pictures. If nut is loose remove it, clean and re tighten to 12nm. If this does not resolve the customer issue, continue with diagnostics.