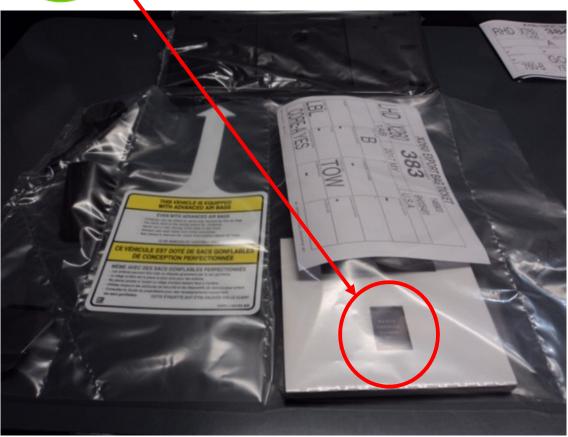

| Reference     | SSM73074                                                                                                |
|---------------|---------------------------------------------------------------------------------------------------------|
| Models        | F-TYPE / X152                                                                                           |
|               | XE / X760                                                                                               |
|               | XF / X260                                                                                               |
| Title         | SD card is missing from transit bag when the vehicle is received by retailer                            |
| Category      | Electrical                                                                                              |
| Last modified | 16-Dec-2016 00:00:00                                                                                    |
| Symptom       | 207000 Entertainment Systems                                                                            |
| Attachments   | 1sim card correct installation in transit bag.docx (1sim card correct installation in transit bag.docx) |
| Content       | <u>Issue</u>                                                                                            |
|               | When the vehicle is received it is found that the transit bag is                                        |
|               | 1) Ripped and the sd card is missing.                                                                   |
|               | 2) The sd card is for the incorrect region                                                              |
|               | 3) The sd card is missing but the transit bag is intact.                                                |
|               | <u>Action</u>                                                                                           |
|               | If you discover any of these conditions and before proceeding you are requested to take                 |
|               | a photograph of the transit bag clearly showing the issue and the buid sheet within the                 |
|               | bag and to raise an EPQR with the photograph attached.                                                  |
|               | The assured vins for this in production are                                                             |
|               | XE P07296                                                                                               |
|               | XF Y46476                                                                                               |
|               | F Type K40348                                                                                           |
|               | This may affect the warranty claim if this process is not followed.                                     |