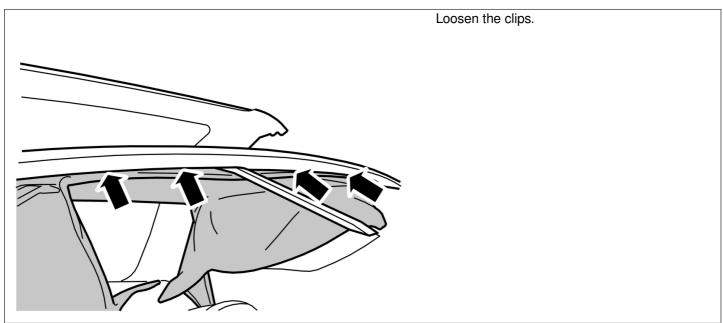

## Preparation

TJ 29245 Page 4 ( 6 )

Loosen the clips.

Note! Remove all the loose clips and clean the old glue.

Special Tool: 1891989348, Glue gun

Use: Glue , 0893301900 Static mixer tip: 08910005

Note! Have all the preparation work done before starting to glue the clips.