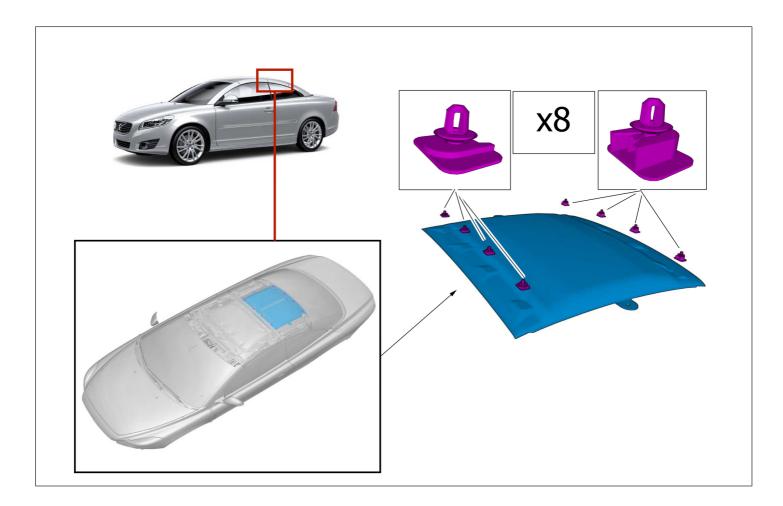

## **Materials**

| Materials                         | Qty. | Part No    | Notes                |
|-----------------------------------|------|------------|----------------------|
| Glue (see Volvo chemicals portal) | 1.0  | 0893301900 | Mixer tip (08910005) |
| Kit                               | 4.0  | 31256444   |                      |
| Kit                               | 4.0  | 31256445   |                      |

#### **Orientation view**

TJ 29245 Page 3 ( 6 )

Important: Notice the position of the clips. The opening should be facing the center of the headliner.

Wait the specified time