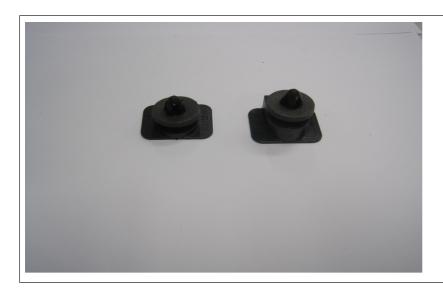

TJ 29245 Page 5 ( 6 )

Caution! Apply the adhesive carefully as illustrated.

Note! The glue should be applied generously

TJ 29245 Page 6 ( 6 )

Note! Make sure that the mating faces are at a minimum temperature of 20°C.

Important: Notice the position of the clips. The opening should be facing the center of the headliner.

Wait the specified time