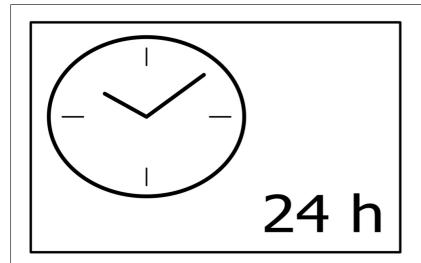

Important: Notice the position of the clips. The opening should be facing the center of the headliner.

Wait the specified time