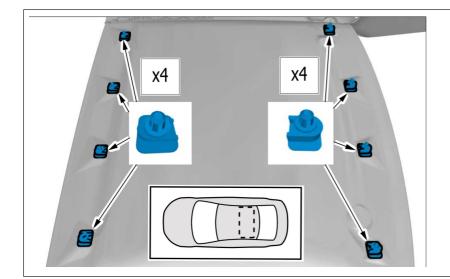

#### **Orientation view**

TJ 29245 Page 3 ( 6 )

## Preparation

TJ 29245 Page 4 ( 6 )

Loosen the clips.

Note! Remove all the loose clips and clean the old glue.

Special Tool: 1891989348, Glue gun

Use: Glue , 0893301900 Static mixer tip: 08910005

Note! Have all the preparation work done before starting to glue the clips.