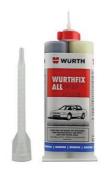

## **Materials**

| Materials                         | Qty. | Part No    | Notes                |
|-----------------------------------|------|------------|----------------------|
| Glue (see Volvo chemicals portal) | 1.0  | 0893301900 | Mixer tip (08910005) |
| Kit                               | 4.0  | 31256444   |                      |
| Kit                               | 4.0  | 31256445   |                      |

## Preparation

TJ 29245 Page 4 ( 6 )

Loosen the clips.

Note! Remove all the loose clips and clean the old glue.

Special Tool: 1891989348, Glue gun

Use: Glue , 0893301900 Static mixer tip: 08910005

Note! Have all the preparation work done before starting to glue the clips.