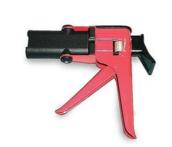

## Special tools

| Description    | Part No.   |
|----------------|------------|
| Glue gun (kit) | 1891989348 |

TJ 29245 Page 2 ( 6 )

## Preparation

TJ 29245 Page 4 ( 6 )

Loosen the clips.

Note! Remove all the loose clips and clean the old glue.

Special Tool: 1891989348, Glue gun

Use: Glue , 0893301900 Static mixer tip: 08910005

Note! Have all the preparation work done before starting to glue the clips.