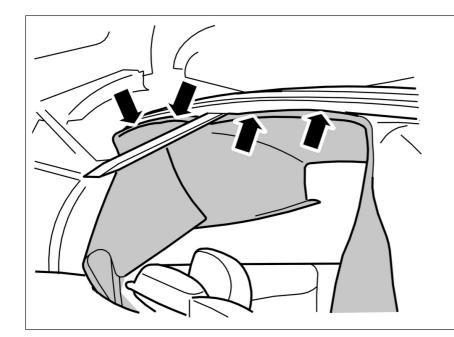

## Preparation

TJ 29245 Page 4 ( 6 )

Loosen the clips.

Note! Remove all the loose clips and clean the old glue.

Special Tool: 1891989348, Glue gun

Use: Glue , 0893301900 Static mixer tip: 08910005

Note! Have all the preparation work done before starting to glue the clips.