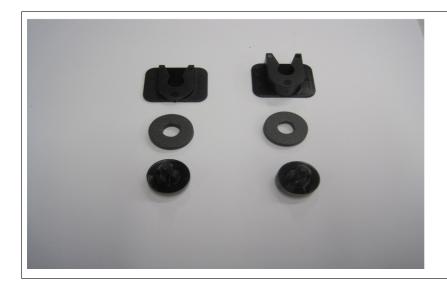

## Preparation

TJ 29245 Page 4 ( 6 )

Loosen the clips.

Note! Remove all the loose clips and clean the old glue.

Special Tool: 1891989348, Glue gun

Use: Glue , 0893301900 Static mixer tip: 08910005

Note! Have all the preparation work done before starting to glue the clips.

Important: Notice the position of the clips. The opening should be facing the center of the headliner.

Wait the specified time