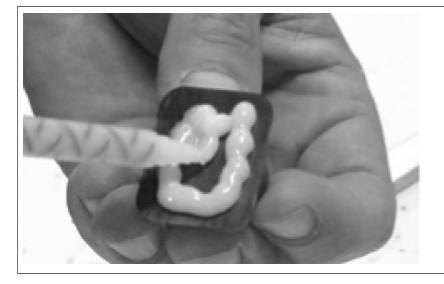

TJ 29245 Page 5 ( 6 )

Caution! Apply the adhesive carefully as illustrated.

Note! The glue should be applied generously

TJ 29245 Page 6 ( 6 )

Note! Make sure that the mating faces are at a minimum temperature of 20°C.

Important: Notice the position of the clips. The opening should be facing the center of the headliner.

Wait the specified time