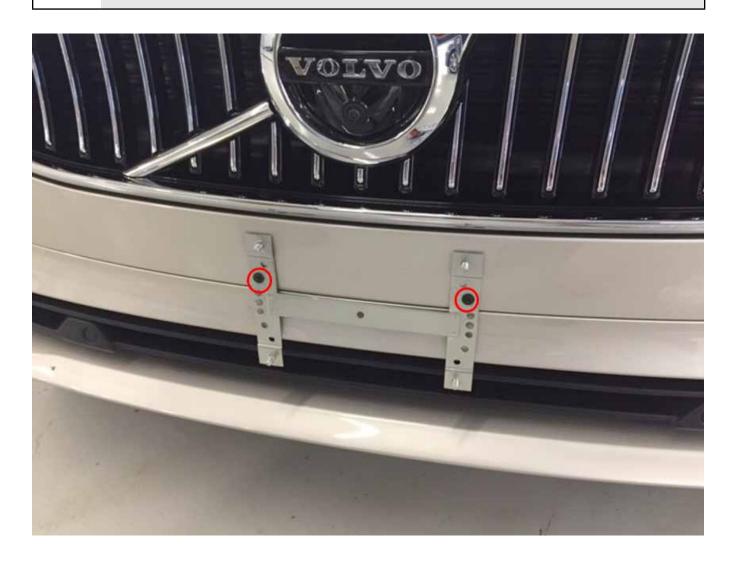

#### **DESCRIPTION:**

Installation of front license plate H-frame.

#### **SERVICE:**

Attach H-frame to the front bumper (see attached picture for reference) using Screw kit: 30632653.

Note: Insert the screws in the same location as shown, to prevent contact with the grill.