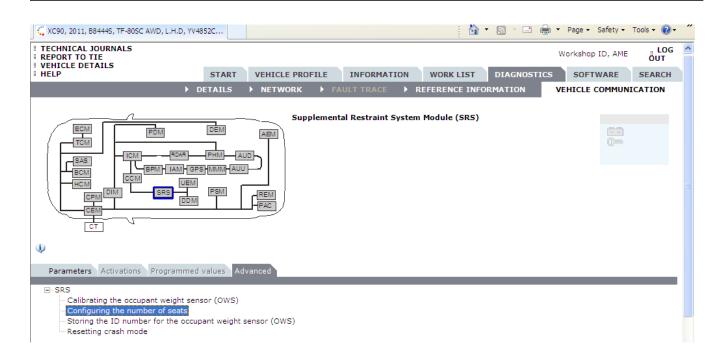

#### NOTE:

- Some 5 seater XC90 (P2) vehicles may have DTCs present in the SRS control unit after the above procedure. To correct this, configure the 'number of seats' using the Diagnostics->Vehicle Communication->SRS->Advanced tab in VIDA (example attached).
- The software products listed above are not eligible for warranty use unless specifically stated elsewhere.
- The software products listed above are not to be used to perform a repair, or in conjunction with a component replacement or as a substitute for a "reload" unless specifically stated elsewhere.
- The software products above are only available to authorized Volvo retailers.
- The above software products should not be loaded within a week of a planned or needed state vehicle inspection as they may reset the readiness flags in the ECM.