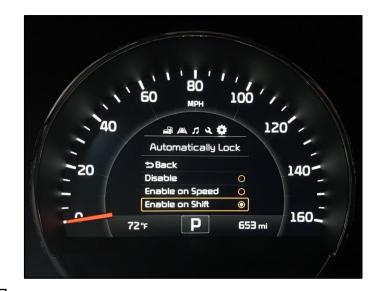

#### Service Procedure:

 Using the steering wheel controls on the right-hand side, press the menu button (A) until the cluster shows User Settings (B).

2. Using the up and down arrows on the steering wheel controls on the righthand side, select Door/Tailgate and press the **OK** button (C) in.