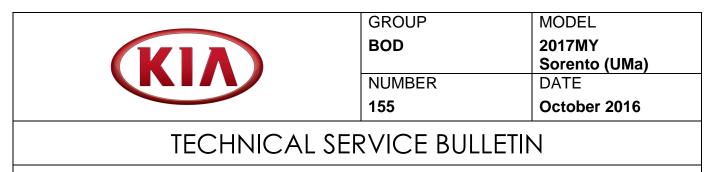

# AUTO LOCK MODE CHANGE (SA255)

В

0

3. Select the "Automatically Locking Door" (D) using the **OK** button.

tically Lo

P

653

4. Select the "Enable on Shift" and press OK. Ensure the circle icon is filled (E).