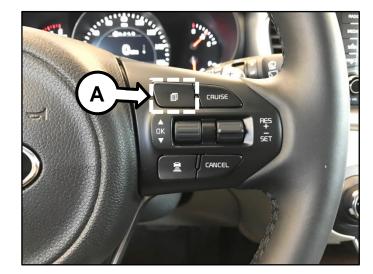

#### Service Procedure:

 Using the steering wheel controls on the right-hand side, press the menu button (A) until the cluster shows User Settings (B).

2. Using the up and down arrows on the steering wheel controls on the righthand side, select Door/Tailgate and press the **OK** button (C) in.