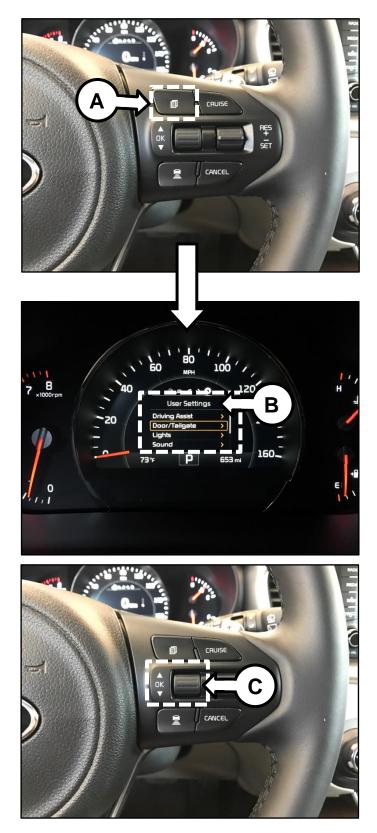

# AUTO LOCK MODE CHANGE (SA255)

В

0

3. Select the "Automatically Locking Door" (D) using the **OK** button.

tically Lo

P

653

4. Select the "Enable on Shift" and press OK. Ensure the circle icon is filled (E).