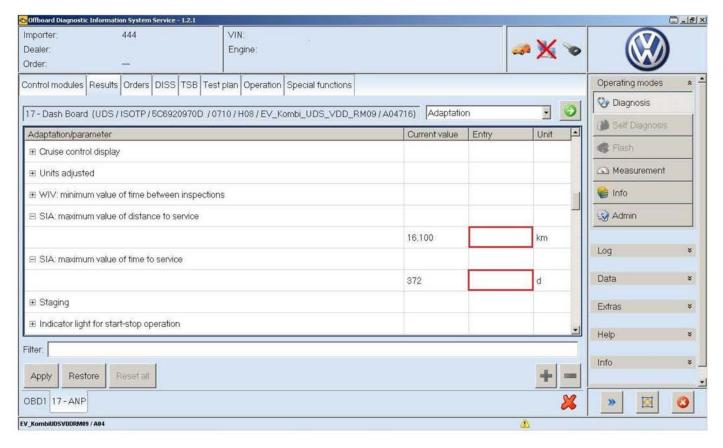

August 5, 2016: Update to Year Applicability.

After instrument cluster replacement, service interval maximum values may need to be manually set. To set values manually, use ODIS Control module OBD to select 17- Instrument Cluster, then adaptation. Channel "SIA: maximum value of distance to service" should be set to 16100 km and channel "SIA: maximum value of time to service" should be set to 372 days.