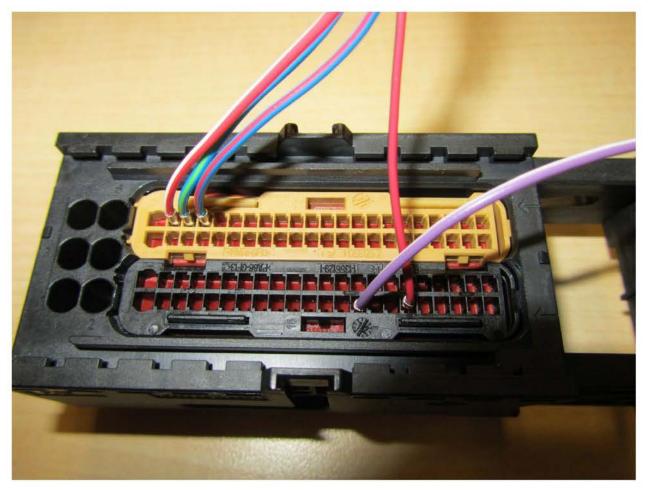

### 2.5 FSI

Red/Black wire T94/23 (Remove and insolate wire already in this location if applicable)

Red/White wire T94/74

Blue/Red wire T94/76

Blue/Green wire T94/75

Violet/White wire T94/20