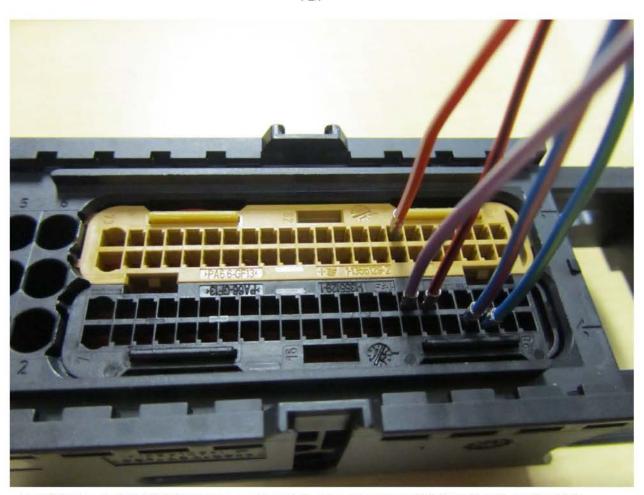

### TDI

Red/Black wire T94/45 (Remove and insolate wire already in this location if applicable)

Red/White wire T94/88

Blue/Red wire T94/25

Blue/Green wire T94/26

Violet/White wire T94/44