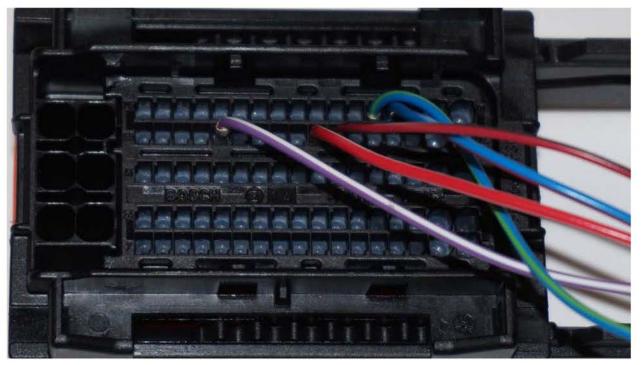

## 1.8T ULEV only

Red/Black wire B68 (Remove and insolate wire already in this location if applicable)

Red/White wire B67

Blue/Red wire B88

Blue/Green wire B87

Violet/White wire B62