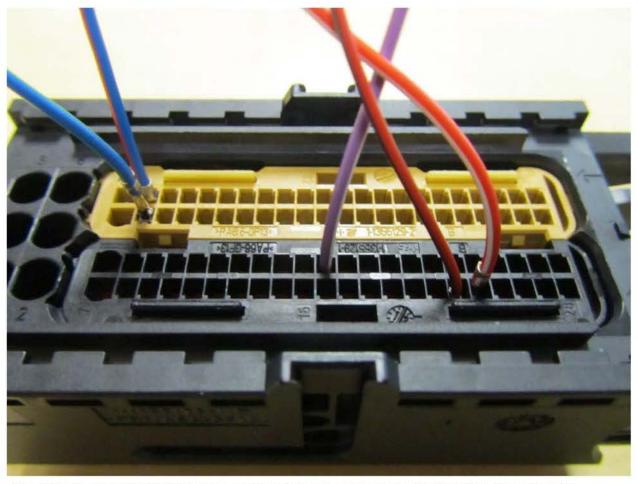

### 3.6 FSI

Red/Black wire T94/23 (Remove and insolate wire already in this location if applicable)

Red/White wire T94/24

Blue/Red wire T94/74

Blue/Green wire T94/52

Violet/White wire T94/39