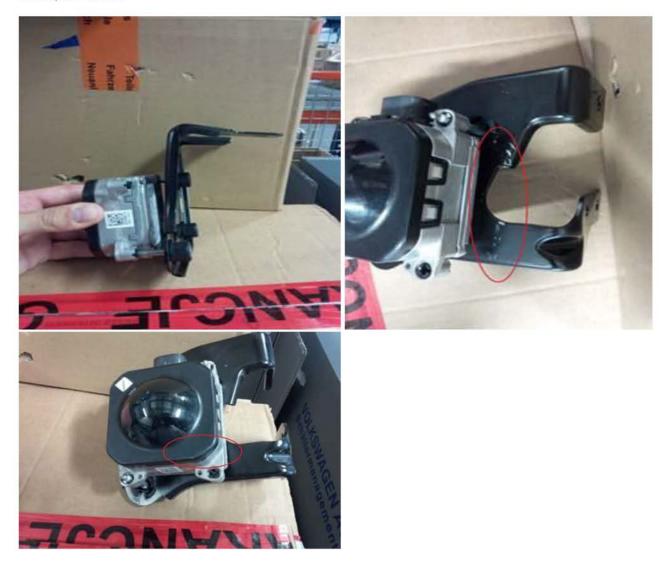

## 2016 Touareg – Radar Sensor Fault Code C110300 Adaptive Cruise Control Sensor Misadjusted

Perform a visual inspection of the bracket, clips and under carriage for impact damage. If damage is found, repair without replacing the radar sensor. If you still cannot calibrate, then additional diagnoses is necessary and if no other cause is identified, replace the radar sensor. Please review the damage examples below.