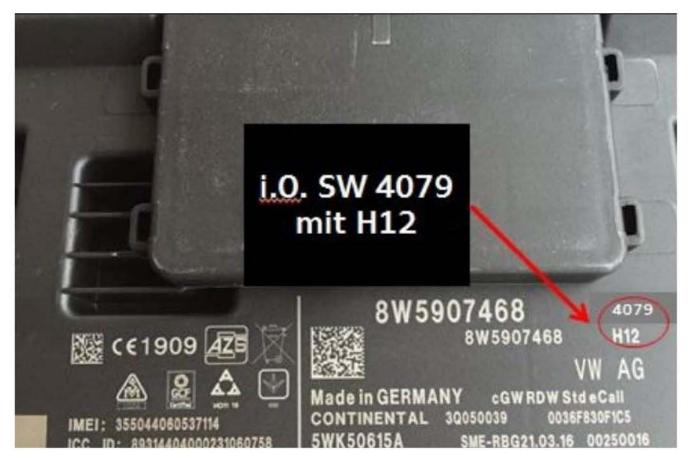

Return all parts built with software lower than 4079 and Hardware 11 and lower. Picture shown is of a correct part.

Your cooperation in using the following claims procedures is appreciated:

- 1. File a separate "Claim with Return" selecting "DIr Sup. Req. Return" under item type, completing your dealer comments with the Special Notice Number and Parts Circular number referenced above
- 2. Review Parts On Command the following day for the Delivery List document; contact your facing PDC with any problems or delays
- 3. Enter your 40000XXXXX delivery document number on a YELLOW DEPOT REQUEST RETURN label
- 4. Adhere the YELLOW DEPOT REQUEST RETURN label to the package(s) containing the returned parts
- 5. Include one copy of the Delivery Document with the returned part(s).