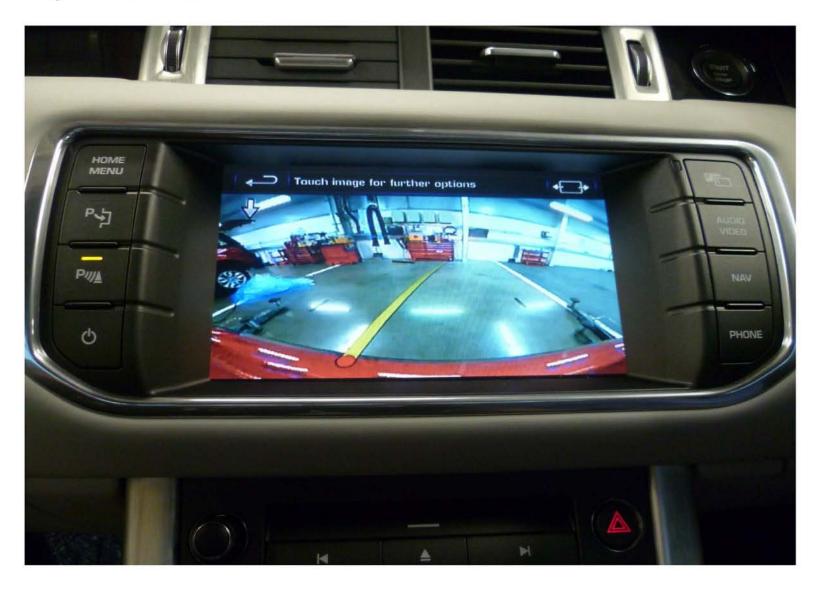

High Line Camera View

High Line Reverse Camera View: Tailgate Finisher shown with a line of curvature