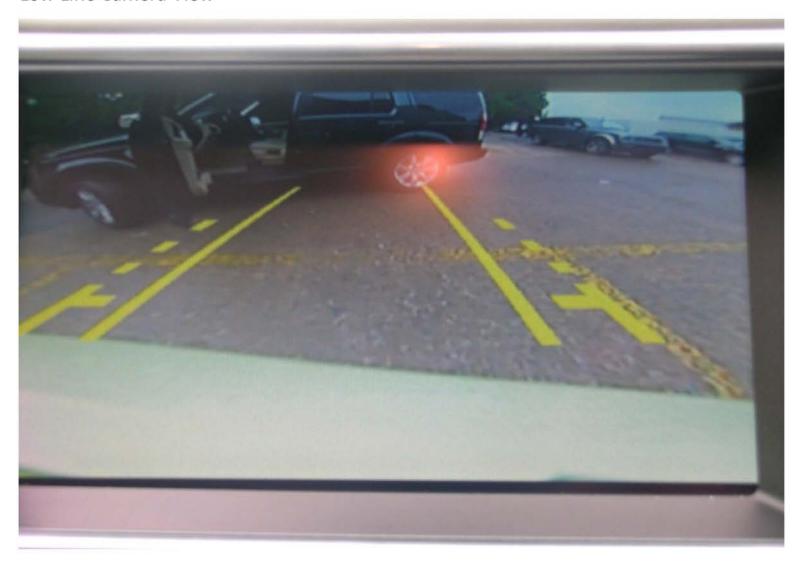

## Low Line Camera View

Low Line Reverse Camera View: Tailgate Finisher shown with an angled edge