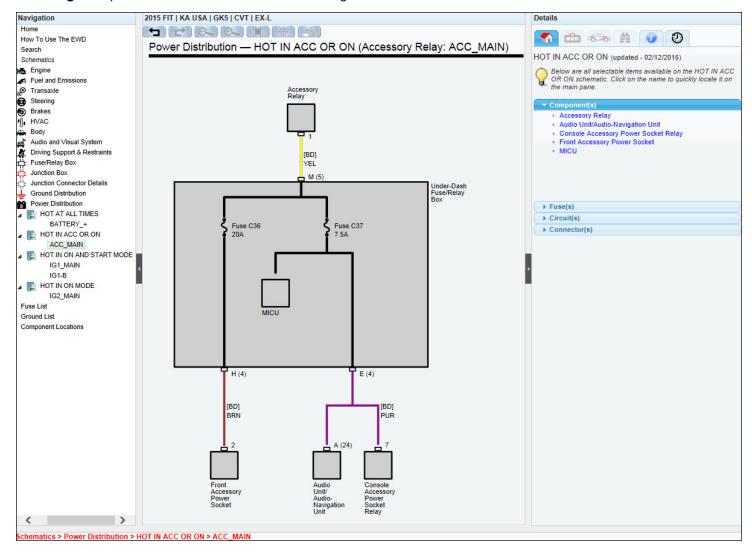

## **AFFECTED VEHICLES**

2015 Fit

Just so you know, we've added **Power Distribution** schematics to our **Next Generation EWDs!** You'll find them under the **Navigation** pane on the left side of the screen along with the other schematics.

Everything is fully integrated and operational using the Next Generation EWD interface that you're already familiar with.

Right now, this feature only applies to the 2015 Fit. It will be rolled out for all other models by March 21, 2016. Watch for announcements under WHAT'S HOT in the Service Information System (SIS).