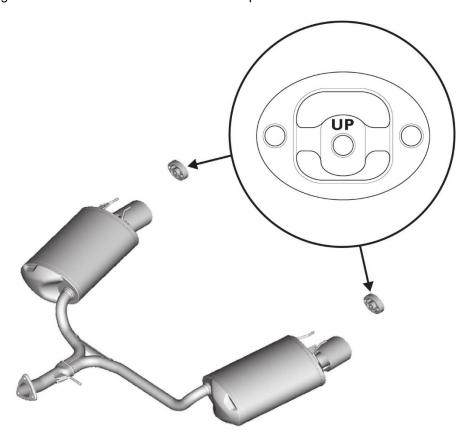

## **AFFECTED VEHICLES**

2017 Accord V6 and 2017 Accord Sport

Do those dual exhaust tips look a bit uneven? Chances are one of the rubber exhaust hangers isn't properly installed.

The rubber exhaust hanger is directional and must be installed with the word UP in its center, facing up. If it's not, the muffler won't hang like it should and the attached exhaust tip will look uneven with the other one.

To address this issue, make sure both rubber exhaust hangers are properly installed.

© 2016 American Honda Motor Co., Inc. - All Rights Reserved