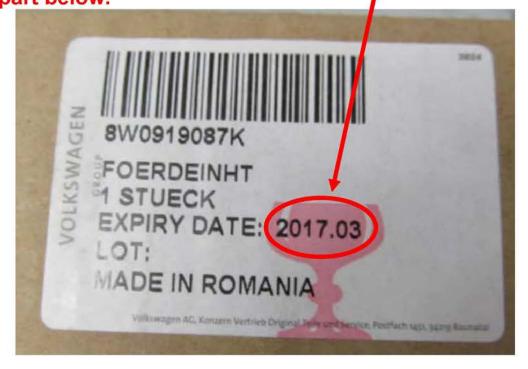

Return all parts built prior to expiry date "2017.02". Example of a correct part below.

Your cooperation in using the following claims procedures is appreciated:

- 1. File a separate "Claim with Return" selecting "DIr Sup. Req. Return" under item type, completing your dealer comments with the Special Notice Number and Parts Circular number referenced above
- 2. Review Parts On Command the following day for the Delivery List document; contact your facing PDC with any problems or delays
- 3. Enter your 40000XXXXX delivery document number on a YELLOW DEPOT REQUEST RETURN label
- 4. Adhere the YELLOW DEPOT REQUEST RETURN label to the package(s) containing the returned parts
- 5. Include one copy of the Delivery Document with the returned part(s).