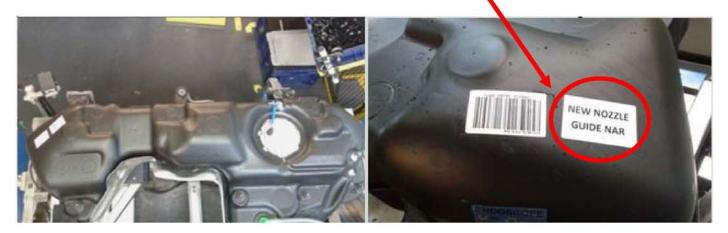

## • 4M0-201-060-CF (Fuel Tank)

In order to promptly receive your credit and to improve the level of parts that reach your customers: Please return your inventory of the above-listed material numbers to your facing PDC, no later than 6/6/2016.

## Return all parts without the label "New Nozzle Guide NAR".

Your cooperation in using the following claims procedures is appreciated:

- 1. File a separate "Claim with Return" selecting "DIr Sup. Req. Return" under item type, completing your dealer comments with the Special Notice Number and Parts Circular number referenced above
- 2. Review Parts On Command the following day for the Delivery List document; contact your facing PDC with any problems or delays
- 3. Enter your 40000XXXXX delivery document number on a YELLOW DEPOT REQUEST RETURN label
- 4. Adhere the YELLOW DEPOT REQUEST RETURN label to the package(s) containing the returned parts
- 5. Include one copy of the Delivery Document with the returned part(s).