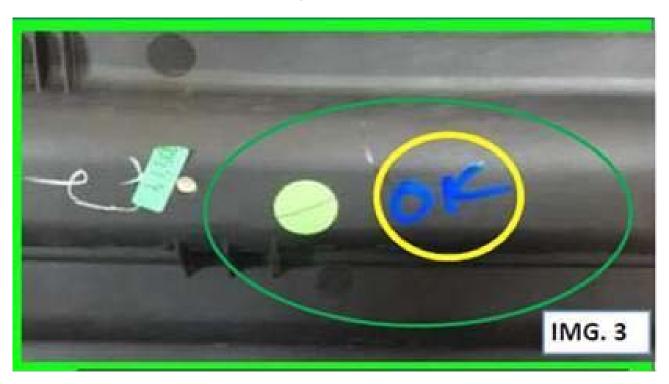

Return all parts without the green mark and "OK" mark.

Your cooperation in using the following claims procedures is appreciated:

- 1. File a separate "Claim with Return" selecting "DIr Sup. Req. Return" under item type, completing your dealer comments with the Special Notice Number and Parts Circular number referenced above
- 2. Review Parts On Command the following day for the Delivery List document; contact your facing PDC with any problems or delays
- 3. Enter your 40000XXXXX delivery document number on a YELLOW DEPOT REQUEST RETURN label
- 4. Adhere the YELLOW DEPOT REQUEST RETURN label to the package(s) containing the returned parts
- 5. Include one copy of the Delivery Document with the returned part(s).