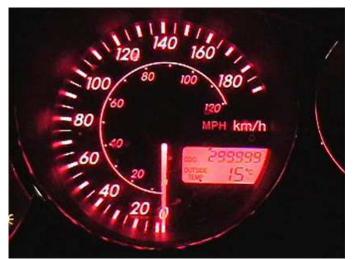

### **Condition/Concern**

A customer might comment that their odometer will NOT advance past 299,999 Thousand Miles/KM. This is a mechanical limitation of the odometer in the instrument cluster.