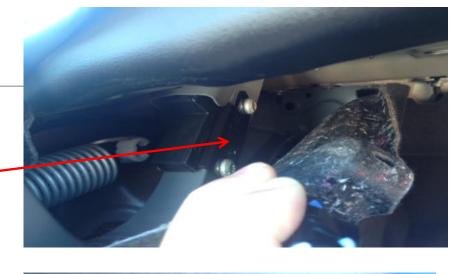

## Action:

If you have a X260 where the boot spring has detached, please order replacement assistance springs and spigot / ball fixing brackets located on the swan neck assemblies and replace both sides regardless of which has failed. For clarity regarding what the spigot / ball fixing brackets are, please see the PDF attachment named 'swan neck brackets', which shows images of them and where they are located. They are listed in the catalogue as follows - 'Mounting bracket - Conventional tailgate - Trunk lid hinge - LH T2H19924 & RH T2H19923'. Both must be changed, regardless which side spring has failed.

In addition, please check the integrity and condition of the Body In White bracket on both sides for any damage and re-work / rectify to bring them to the acceptable condition, particularly the profiling and alignment, as shown on the attachment - before installing new components.