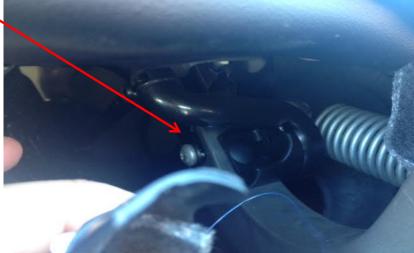

## Action:

If you have a X260 where the boot spring has detached, please order replacement assistance springs and spigot / ball fixing brackets located on the swan neck assemblies and replace both sides regardless of which has failed. For clarity regarding what the spigot / ball fixing brackets are, please see the PDF attachment named 'swan neck brackets', which shows images of them and where they are located. They are listed in the catalogue as follows - 'Mounting bracket - Conventional tailgate - Trunk lid hinge - LH T2H19924 & RH T2H19923'. Both must be changed, regardless which side spring has failed.

In addition, please check the integrity and condition of the Body In White bracket on both sides for any damage and re-work / rectify to bring them to the acceptable condition, particularly the profiling and alignment, as shown on the attachment - before installing new components.