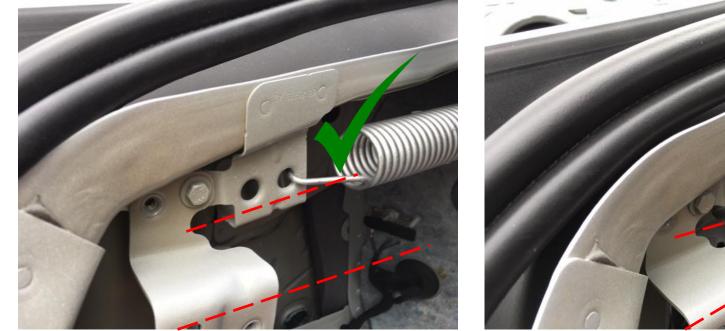

## Action:

If you have a X260 where the boot spring has detached, please order replacement assistance springs and spigot / ball fixing brackets located on the swan neck assemblies and replace both sides regardless of which has failed. For clarity regarding what the spigot / ball fixing brackets are, please see the PDF attachment named 'swan neck brackets', which shows images of them and where they are located. They are listed in the catalogue as follows - 'Mounting bracket - Conventional tailgate - Trunk lid hinge - LH T2H19924 & RH T2H19923'. Both must be changed, regardless which side spring has failed.

In addition, please check the integrity and condition of the Body In White bracket on both sides for any damage and re-work / rectify to bring them to the acceptable condition, particularly the profiling and alignment, as shown on the attachment - before installing new components.