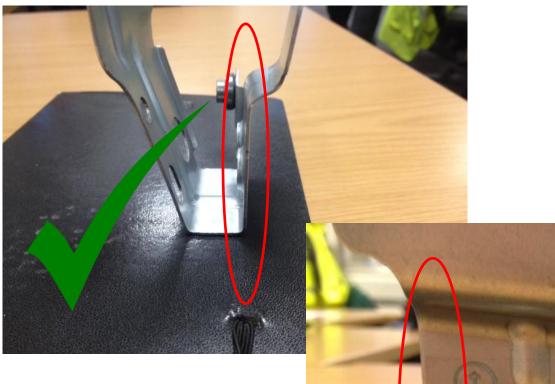

In addition, please check the integrity and condition of the Body In White bracket on both sides for any damage and re-work / rectify to bring them to the acceptable condition, particularly the profiling and alignment, as shown on the attachment - before installing new components.