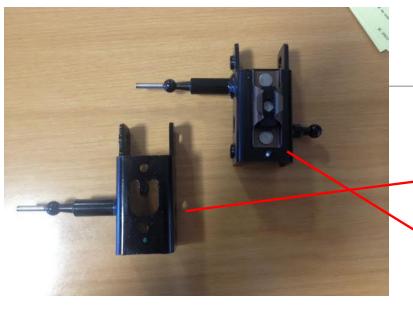

## Action:

If you have a X260 where the boot spring has detached, please order replacement assistance springs and spigot / ball fixing brackets located on the swan neck assemblies and replace both sides regardless of which has failed. For clarity regarding what the spigot / ball fixing brackets are, please see the PDF attachment named 'swan neck brackets', which shows images of them and where they are located. They are listed in the catalogue as follows - 'Mounting bracket - Conventional tailgate - Trunk lid hinge - LH T2H19924 & RH T2H19923'. Both must be changed, regardless which side spring has failed.