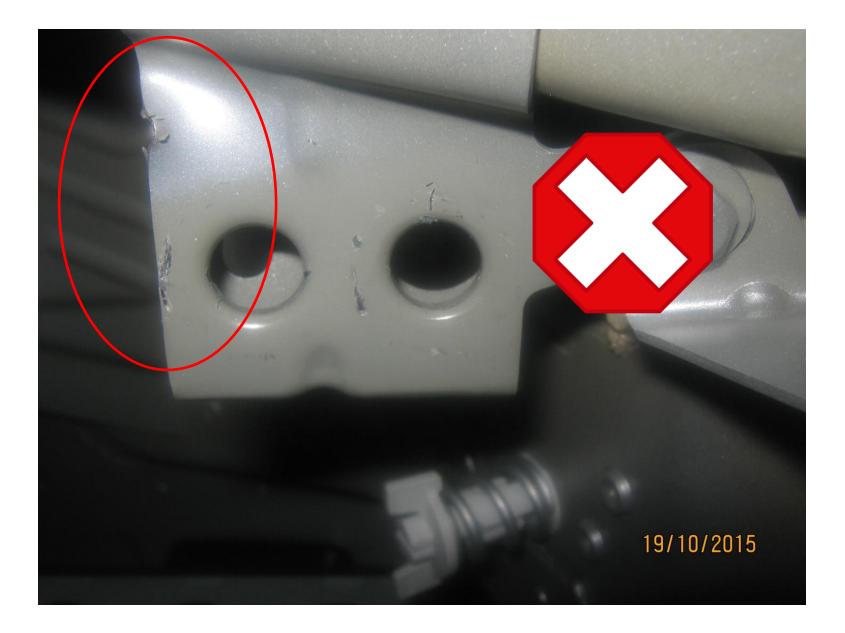

In addition, please check the integrity and condition of the Body In White bracket on both sides for any damage and re-work / rectify to bring them to the acceptable condition, particularly the profiling and alignment, as shown on the attachment - before installing new components.