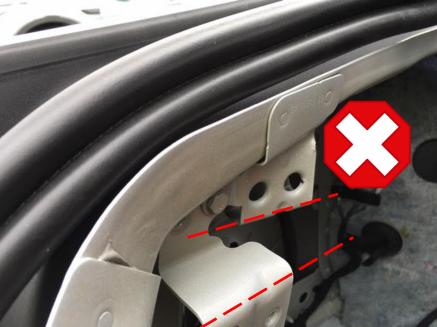

## Issue:

X260 Boot spring detaching from Body In White bracket and / or spigot bracket

In addition, please check the integrity and condition of the Body In White bracket on both sides for any damage and re-work / rectify to bring them to the acceptable condition, particularly the profiling and alignment, as shown on the attachment - before installing new components.