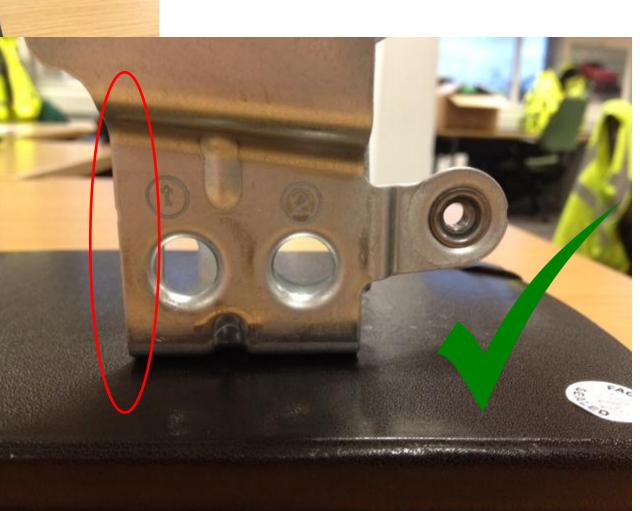

In addition, please check the integrity and condition of the Body In White bracket on both sides for any damage and re-work / rectify to bring them to the acceptable condition, particularly the profiling and alignment, as shown on the attachment - before installing new components.