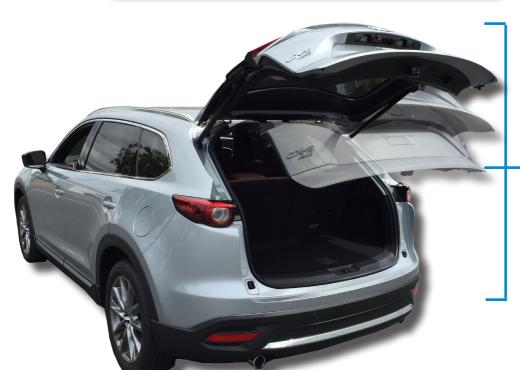

## 2016 CX-9 (EQUIPPED WITH POWER LIFTGATE) POWER LIFTGATE CONTACTS GARAGE CEILING

The Power Liftgate (PLG) fully open position can be adjusted to accommodate a garage with a low ceiling.

## PLG Fully Open Position Change:

- 1. Manually open the liftgate to the desired fully open position.
- 2. Press the power liftgate close switch for about three seconds. Two beeps are heard to indicate that the position change has been completed.

## Note:

- Adjustment can only be performed at the top half of PLG opening.
- Three rapid beeps are heard if you attempt an adjustment at bottom half of PLG travel.
- PLG fully open position can be lifted higher manually. This is normal condition used to protect PLG motor.