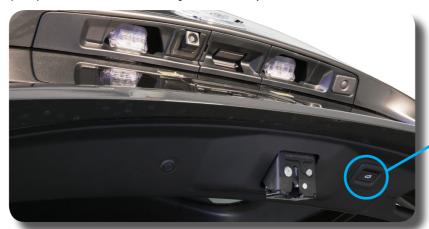

## PLG Fully Open Position Change:

- 1. Manually open the liftgate to the desired fully open position.
- 2. Press the power liftgate close switch for about three seconds. Two beeps are heard to indicate that the position change has been completed.

## Note:

- Adjustment can only be performed at the top half of PLG opening.
- Three rapid beeps are heard if you attempt an adjustment at bottom half of PLG travel.
- PLG fully open position can be lifted higher manually. This is normal condition used to protect PLG motor.

Power Liftgate Close Switch

Top half of PLG travel is adjustable

Bottom half of PLG travel is NOT adjustable

## PLG Fully Open Position Default Reset:

- 1. Open the liftgate.
- 2. Press the power liftgate close switch for about seven seconds. Three beeps are heard to indicated that the reset has been completed.

**Note:** During the seven second switch hold, ignore the two beep indicator. Continue holding the switch until you hear the three beeps.