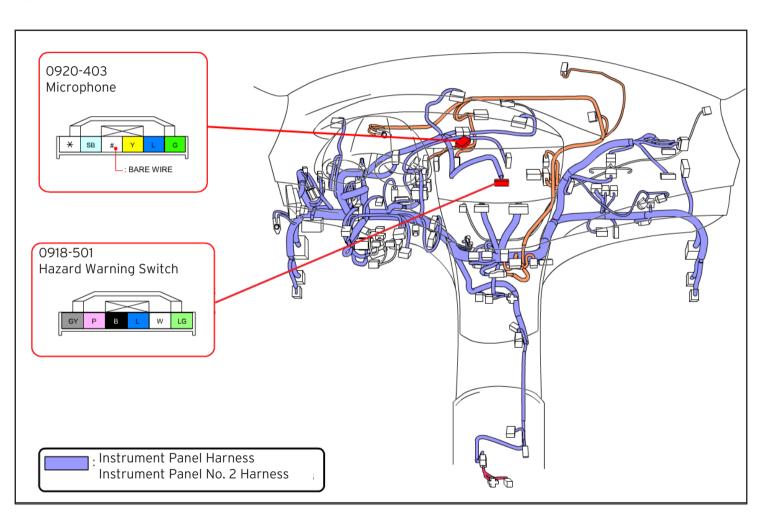

## 2010-2013 Mazdas CONNECTOR 0918-501 AND 0920-403 SERVICE CAUTION

When performing electrical repairs on the instrument panel harness (e.g. 2010 MAZDA3 DASHBOARD UPPER PANEL STICKY SURFACE SSP99), take caution when re-connecting connectors 0918-501 and 0920-403. Both connectors are identical and near the same location. If connected incorrectly, multiple electrical malfunctions will occur (e.g. hazard lights stay on).