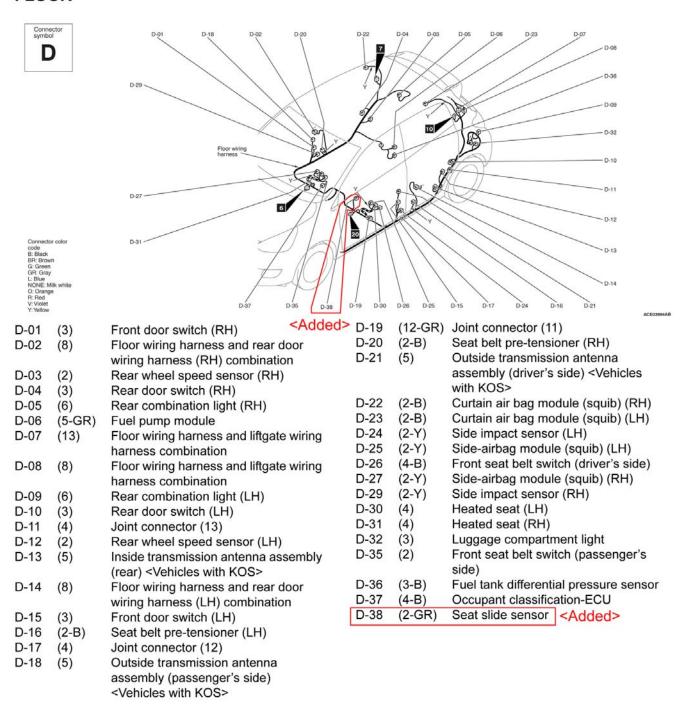

## AFFECTED SERVICE MANUALS

2014-2015 Mirage Service Manual, Group 80A - Configuration Diagrams

Please make the indicated changes to the 2014 and 2015 Mirage Service Manual, Group 80A – Configuration Diagrams –> Floor.

#### **FLOOR**