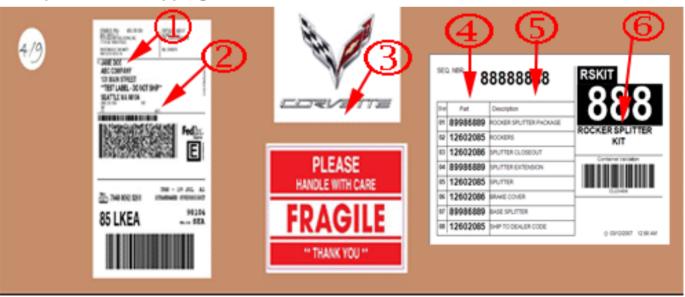

## **Example of New Shipping Label**

4543654

| What to Look For                                   | Location on Box                              | Number |
|----------------------------------------------------|----------------------------------------------|--------|
| "ATTN Corvette Parts" Text                         | Fed-Ex<br>Label-<br>Address<br>Line 1        | 1      |
| Full VIN                                           | Fed-Ex<br>Label "REF"<br>Field               | 2      |
| Corvette Logo with "Rocker and Splitter Kits" Text | Corvette<br>Sticker                          | 3      |
| Part Numbers of Parts in the Box                   | Shipper<br>Sequence<br>Label<br>Description  | 4      |
| Description of Parts in the Box                    | Shipper<br>Sequence<br>Label<br>Description  | 5      |
| "Rocker and Splitter Kit" Text                     | Shipper<br>Sequence<br>Label Under<br>RSKIT# | 6      |