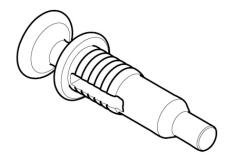

### 9997607 Flush Tool

Used for flushing the automatic transmission.

| Tool standard | C1                      |
|---------------|-------------------------|
| Tool group    | 49.0                    |
| Tool bulletin | 391                     |
| Model         | TF71SC, TF80SC, TF80SD, |
|               | TG81SC                  |