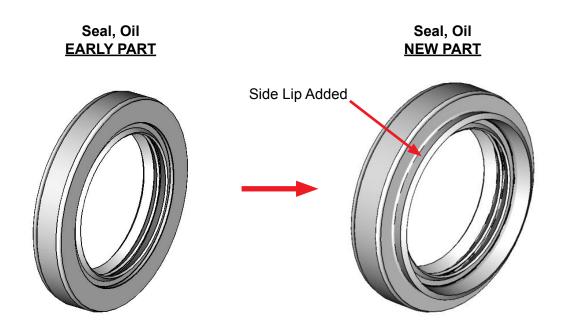

These new parts have been designed to improve prevention of corrosion to the driveshaft flange seal and driveshaft flange. Corrosion has been identified on vehicles driven in severe winter conditions, such as driving on roads with de-icing agents.

| Part Description        | Early PN    | New PN      | Interchangeability |
|-------------------------|-------------|-------------|--------------------|
| Flange Comp, Driveshaft | 27780-79J02 | 27780-79J10 | Forty Now          |
| Seal, Oil               | 09283-35060 | 09283-35064 | Early X New        |