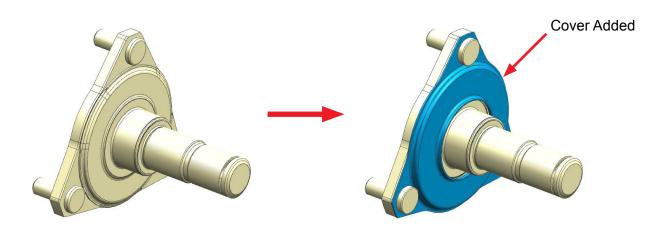

These new parts have been designed to improve prevention of corrosion to the driveshaft flange seal and driveshaft flange. Corrosion has been identified on vehicles driven in severe winter conditions, such as driving on roads with de-icing agents.

## Flange Comp, Driveshaft EARLY PART

## Flange Comp, Driveshaft NEW PART