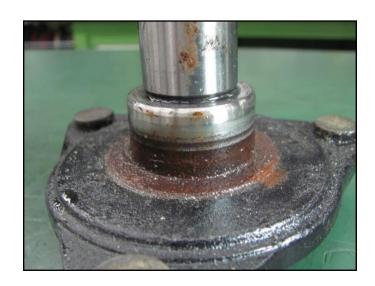

For details, see the information below and on the following page.

If visual inspection reveals corrosion on the driveshaft flange as shown here, the oil seal lip might be damaged.

Replace both the driveshaft flange and oil seal with the new parts listed in this Technical Service Bulletin.