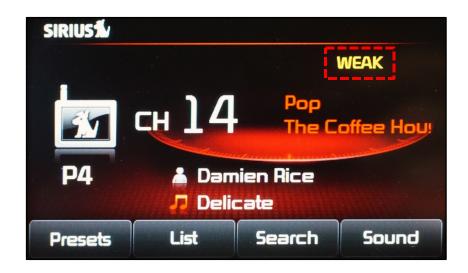

This bulletin provides information about the replacement of the shark-fin style roof antenna of some 2014~2015MY Sportage (SL) vehicles, produced from August 1, 2014 through August 31, 2015, which may exhibit Sirius audio reception concerns (see sample complaints below). Follow the procedure outlined in this bulletin to replace the roof antenna and correct the concern.

## Sample complaints include:

- 1- Satellite radio has weak or no signal frequently while driving
- 2- Sirius radio reception cuts in and out often and/or drops out (muting). **NOTE: this condition** can occur for time periods longer than 1-2 seconds.