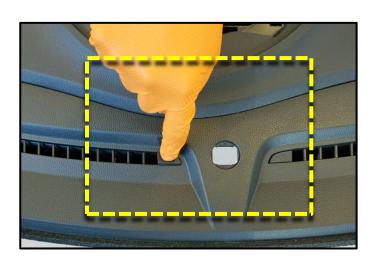

### \* NOTICE

Make sure to avoid dropping the clips into the vents.

3. Apply downward pressure on each vent clip to secure in place, as shown.