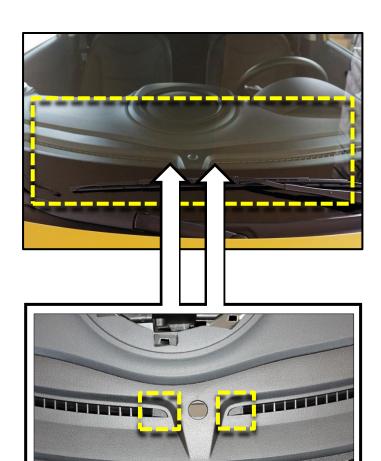

#### Service Procedure:

 Locate the mounting locations for the vent clips on the center dash vents, as shown.

Be sure to wear disposable gloves throughout this procedure to avoid soiling interior trim panels.

2. Install the left and right vent clips onto the two innermost openings of the dash vents, as shown. NOTE: dash shown removed to improve illustration clarity only.