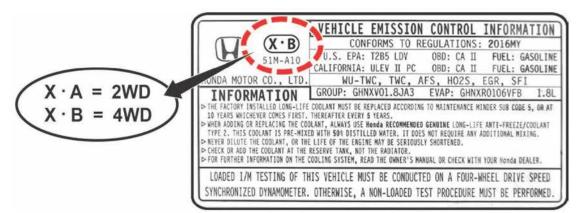

- 2. Inspect the emission label to make sure the correct vehicle trim is listed. HR-Vs with 2WD (VIN begins with 3CZRU5) should have X·A listed and HR-Vs with AWD (VIN begins with 3CZRU6) should have X·B.
  - If the correct vehicle trim is listed, go to step 3.
  - If the wrong vehicle trim is listed, replace the label.
    - NOTE: There are 2 emissions labels available. Make sure you order the correct one for the vehicle.
    - Remove the original label and use 3M adhesive remover to clean any remaining adhesive residue.
    - Using alcohol and a clean shop towel, clean the hood area where the emissions label is placed. Allow the surface to dry.
    - Peel off the backing from the emissions label, and apply it to the hood. Press the label firmly to make sure it sticks, then go to A/C Label Inspection and Replacement.