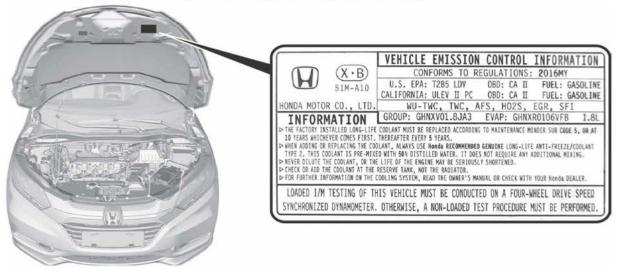

## **Emission Label Inspection and Replacement**

NOTE: The emission label is a controlled part. Make sure you have the VIN available when you are ordering a new one.

- 1. Open the hood and make sure the emission label is present at the location shown.
  - If the label is present, go to step 2.
  - If the label is missing, apply a new one:

- 2. Inspect the emission label to make sure the correct vehicle trim is listed. HR-Vs with 2WD (VIN begins with 3CZRU5) should have X·A listed and HR-Vs with AWD (VIN begins with 3CZRU6) should have X·B.
  - If the correct vehicle trim is listed, go to step 3.
  - If the wrong vehicle trim is listed, replace the label.
    - NOTE: There are 2 emissions labels available. Make sure you order the correct one for the vehicle.
    - Remove the original label and use 3M adhesive remover to clean any remaining adhesive residue.
    - Using alcohol and a clean shop towel, clean the hood area where the emissions label is placed. Allow the surface to dry.
    - Peel off the backing from the emissions label, and apply it to the hood. Press the label firmly to make sure it sticks, then go to A/C Label Inspection and Replacement.

- 3. Inspect the emission label to make sure 2016 is the model year listed as shown.
  - If the correct model year is listed, go to A/C Label Inspection and Replacement.
  - If the wrong model year is listed, replace the label.