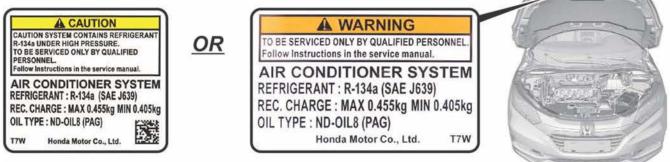

# A/C Label Inspection and Replacement

NOTE: Each vehicle should only have 1 A/C label attached to the hood, but because of a change during production, there are 2 different options.

- 1. Open the hood.
- 2. Make sure one of the two A/C labels shown below is present on the hood.
  - If the label is present, go to Tire Label Inspection and Replacement.
  - If the label is missing, apply a new label:
    - Using alcohol and a clean shop towel, clean the hood area where the A/C label is placed. Allow the surface to dry.
    - Peel off the backing from the A/C label, and apply it to the hood. Press the label firmly to make sure it sticks, then go to Tire Label Inspection and Replacement.

There are 2 different label options, but each vehicle should only have one label attached.