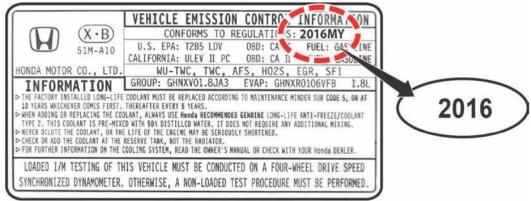

- 3. Inspect the emission label to make sure 2016 is the model year listed as shown.
  - If the correct model year is listed, go to A/C Label Inspection and Replacement.
  - If the wrong model year is listed, replace the label.