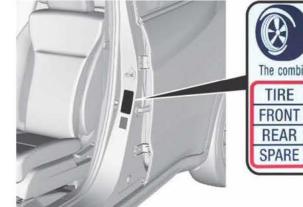

# **Tire Label Inspection and Replacement**

- 1. Open the driver's door.
- 2. Make sure the tire label is present on the doorjamb.
  - If the label is present, all the labels are correct. Return the vehicle to the customer.
  - If the label is missing, apply a new label:
    - Using alcohol and a clean shop towel, clean the doorjamb area where the certification label is placed. Allow the surface to dry.
    - Peel off the backing from the tire label, and apply it to the driver's doorjamb. Press the label firmly to make sure it sticks. The labels are correct. Return the vehicle to the customer.